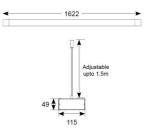

## Millau

Millau CCT Linear 1500mm Code: AMILLED5

| Category      | Commercial Linear             |  |
|---------------|-------------------------------|--|
| Application   | Commercial, Education, Retail |  |
| Specification | Architectural                 |  |
|               |                               |  |

- Architectural suspended linear for commercial applications
- Selectable CCT between 3000K, 4000K and 6000K output
- Supplied with 1.5 metre suspension kit including ceiling rose

- Black powder coated die-cast aluminium construction provides a modern and sleek
  appearance
- · Internal mirrored reflector and opal diffuser provide optimum distribution and light output
- Non-dimmable

| TECHNICAL INFORMATION |  |  |
|-----------------------|--|--|
| LED                   |  |  |
| Black                 |  |  |
| IP20                  |  |  |
| 1                     |  |  |
| Internal              |  |  |
| Suspended             |  |  |
| L70 50,000h           |  |  |
| 5                     |  |  |
| Yes                   |  |  |
| 49 mm                 |  |  |
|                       |  |  |