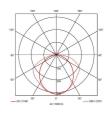

| GENERAL INFORMATION              |                 |  |
|----------------------------------|-----------------|--|
| Wattage                          | 57W             |  |
| Lumens Delivered                 | 4400lm (4000K)  |  |
| Lm/W                             | 80lm/W (4000K)  |  |
| Beam Angle                       | 150             |  |
| CRI                              | 80              |  |
| CCT                              | 3000/4000/6000K |  |
| Input                            | 220-240V        |  |
| Operating Temp                   | -20°C - 45°C    |  |
| SDCM                             | 3               |  |
| UGR                              | 22              |  |
| Product Weight without Packaging | 2.632 kg        |  |