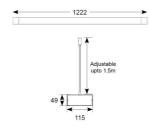

- · Architectural suspended linear for commercial applications
- Selectable CCT between 3000K, 4000K and 6000K output
- Supplied with 1.5 metre suspension kit including ceiling rose

- Black powder coated die-cast aluminium construction provides a modern and sleek appearance
- Internal mirrored reflector and opal diffuser provide optimum distribution and light output
- Non-dimmable

Warrington: +44 (0) 1942 433333

| TECHNICAL INFORMATION          |             |  |
|--------------------------------|-------------|--|
| Light Source                   | LED         |  |
| Colour / Finish                | Black       |  |
| IP Rating                      | IP20        |  |
| Class Protection               | 1           |  |
| Internal / External            | Internal    |  |
| Surface / Recessed / Suspended | Suspended   |  |
| Lumen Depreciation             | L70 50,000h |  |
| Warranty (Years)               | 5           |  |
| CE Mark                        | Yes         |  |
| Height                         | 49 mm       |  |