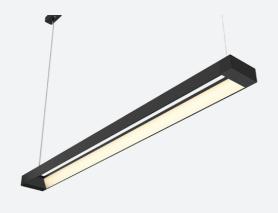

## Millau

Millau CCT Linear 1200mm

Code: AMILLED4

| Category      | Commercial Linear             |  |
|---------------|-------------------------------|--|
| Application   | Commercial, Education, Retail |  |
| Specification | pecification Architectural    |  |

- · Architectural suspended linear for commercial applications
- Selectable CCT between 3000K, 4000K and 6000K output
- Supplied with 1.5 metre suspension kit including ceiling rose

- Black powder coated die-cast aluminium construction provides a modern and sleek appearance
- Internal mirrored reflector and opal diffuser provide optimum distribution and light output
- Non-dimmable