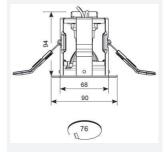

| GENERAL INFORMATION              |            |  |
|----------------------------------|------------|--|
| Wattage                          | 50W        |  |
| Input                            | 220-240V   |  |
| Operating Temp                   | 0°C - 25°C |  |
| Cut-Out Size                     | 76mm       |  |
| Product Weight without Packaging | 0.248 kg   |  |

| TECHNICAL INFORMATION          |          |  |
|--------------------------------|----------|--|
| Light Source                   | GU10     |  |
| Colour / Finish                | Brass    |  |
| Fire Rated                     | Yes      |  |
| IP Rating                      | IP20     |  |
| Class Protection               | 1        |  |
| Internal / External            | Internal |  |
| Surface / Recessed / Suspended | Recessed |  |
| Warranty (Years)               | Life     |  |
| CE Mark                        | Yes      |  |
| Diameter                       | 90 mm    |  |
| Height                         | 94 mm    |  |