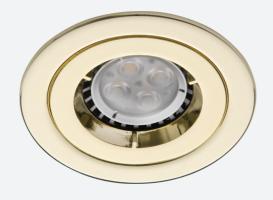

## iCage Mini GU10 Die-Cast Fire Rated Downlight Code: AMICD/BR

## PRODUCT FEATURES

- Compact Fire Rated downlight for shallow ceiling voids suitable for residential and hospitality applications (product supplied less lamp)
- Protective polycarbonate spring clip covers for ceiling protection and ease of installation
- Extra large terminals for fast loop-in, loop-out wiring
- · Ultra-slim bezel profile

- Suitable for standard GU10 LED or halogen lamps retrofit
- Dedicated forward heat lamps NOT required
- · Twistlock lamp retaining ring for ease of lamp replacement
- Option to add Bluetooth and WiFi enabled smart WiZ GU10 lamp

| TECHNICAL INFORMATION          |          |  |
|--------------------------------|----------|--|
| Light Source                   | GU10     |  |
| Colour / Finish                | Brass    |  |
| Fire Rated                     | Yes      |  |
| IP Rating                      | IP20     |  |
| Class Protection               | 1        |  |
| Internal / External            | Internal |  |
| Surface / Recessed / Suspended | Recessed |  |
| Warranty (Years)               | Life     |  |
| CE Mark                        | Yes      |  |
| Diameter                       | 90 mm    |  |
| Height                         | 94 mm    |  |