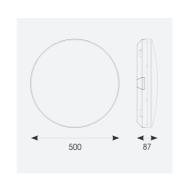

| TECHNICAL INFORMATION          |               |  |
|--------------------------------|---------------|--|
| Light Source                   | LED           |  |
| Colour / Finish                | Silver        |  |
| IP Rating                      | IP54          |  |
| Class Protection               | 2             |  |
| Internal / External            | Internal      |  |
| Surface / Recessed / Suspended | Ceiling, Wall |  |
| Lumen Depreciation             | L70 80,000h   |  |
| Warranty (Years)               | 7             |  |
| CE Mark                        | Yes           |  |
| Diameter                       | 500 mm        |  |