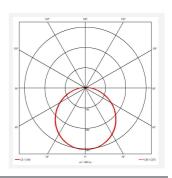

- CCT selectable between 3000K and 4000K and power selectable; offering a choice of 2 outputs, in one luminaire (AMER1/1/\*\* only)
- Side conduit entry covers retain sleek appearance when not in use

| GENERAL INFORMATION |                       |  |
|---------------------|-----------------------|--|
| Wattage             | 23W/34W               |  |
| Lumens Delivered    | 3200 - 4700lm (4000K) |  |
| Lm/W                | 140lm/W (4000K)       |  |
| Beam Angle          | 120                   |  |
| CRI                 | 80                    |  |
| CCT                 | 3000/4000K            |  |
| Input               | 220-240V              |  |
| Operating Temp      | -20°C - 40°C          |  |
| SDCM                | 3                     |  |