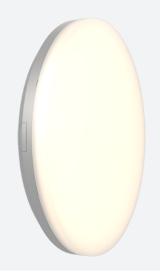

## **Mercurial**

Mercurial 2 IP54 2CCT Silver OCTO Code: AMER2/1/S/OCTO

Category

**Application** 

Specification

Ancillary, Commercial, Education, Healthcare,

## PRODUCT FEATURES

- Utility LED wall/ceiling luminaire suitable for education and commercial applications and ancillary areas
- Corridor function options available for effective reduction in energy consumption
- Clip in gear tray ensures quick installation