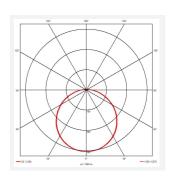

| GENERAL INFORMATION |                       |  |
|---------------------|-----------------------|--|
| Wattage             | 23W/34W               |  |
| Lumens Delivered    | 3200 - 4700lm (4000K) |  |
| Lm/W                | 140lm/W (4000K)       |  |
| Beam Angle          | 120                   |  |
| CRI                 | 80                    |  |
| CCT                 | 3000/4000K            |  |
| Input               | 220-240V              |  |
| Operating Temp      | -20°C - 40°C          |  |
| SDCM                | 3                     |  |