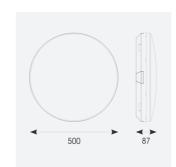

| TECHNICAL INFORMATION          |               |  |
|--------------------------------|---------------|--|
| Light Source                   | LED           |  |
| Colour / Finish                | Silver        |  |
| IP Rating                      | IP54          |  |
| Class Protection               | 2             |  |
| Internal / External            | Internal      |  |
| Surface / Recessed / Suspended | Ceiling, Wall |  |
| Lumen Depreciation             | L70 80,000h   |  |
| Warranty (Years)               | 7             |  |
| CE Mark                        | Yes           |  |
| Diameter                       | 500 mm        |  |