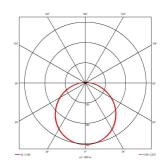

| GENERAL INFORMATION |                       |  |
|---------------------|-----------------------|--|
| Wattage             | 23W/34W               |  |
| Lumens Delivered    | 3200 - 4700lm (4000K) |  |
| Lm/W                | 140lm/W (4000K)       |  |
| Beam Angle          | 120                   |  |
| CRI                 | 80                    |  |
| CCT                 | 3000/4000K            |  |
| Input               | 220-240V              |  |
| Operating Temp      | -20°C - 40°C          |  |
| SDCM                | 3                     |  |