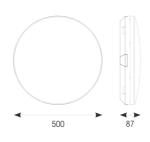

| TECHNICAL INFORMATION |  |  |
|-----------------------|--|--|
| LED                   |  |  |
| Silver                |  |  |
| IP54                  |  |  |
| 2                     |  |  |
| Internal              |  |  |
| Ceiling, Wall         |  |  |
| L70 80,000h           |  |  |
| 7                     |  |  |
| Yes                   |  |  |
| 500 mm                |  |  |
|                       |  |  |