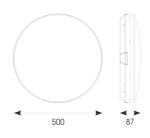

| TECHNICAL INFORMATION          |               |  |
|--------------------------------|---------------|--|
| Light Source                   | LED           |  |
| Colour / Finish                | Silver        |  |
| IP Rating                      | IP54          |  |
| Class Protection               | 2             |  |
| Internal / External            | Internal      |  |
| Surface / Recessed / Suspended | Ceiling, Wall |  |
| Lumen Depreciation             | L70 80,000h   |  |
| Warranty (Years)               | 7             |  |
| CE Mark                        | Yes           |  |
| Diameter                       | 500 mm        |  |
|                                |               |  |