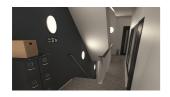

## **Mercurial**

Mercurial 2 IP54 2CCT Silver 1-10V Self-Test Code: AMER2/1/S/DD4/SM3

- Utility LED wall/ceiling luminaire suitable for education and commercial applications and ancillary areas
- Corridor function options available for effective reduction in energy consumption
- Clip in gear tray ensures quick installation