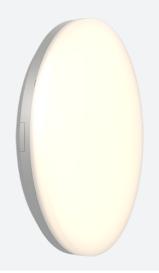

## **Mercurial**

Mercurial 2 IP54 2CCT Silver 1-10V Self-Test Code: AMER2/1/S/DD4/SM3

- Utility LED wall/ceiling luminaire suitable for education and commercial applications and ancillary areas
- Corridor function options available for effective reduction in energy consumption
- Clip in gear tray ensures quick installation

www.ansell-lighting.com

- CCT selectable between 3000K and 4000K and power selectable; offering a choice of 2 outputs, in one luminaire (AMER1/1/\*\* only)
- Side conduit entry covers retain sleek appearance when not in use

| TECHNICAL INFORMATION          |               |  |
|--------------------------------|---------------|--|
| Light Source                   | LED           |  |
| Colour / Finish                | Silver        |  |
| IP Rating                      | IP54          |  |
| Class Protection               | 2             |  |
| Internal / External            | Internal      |  |
| Surface / Recessed / Suspended | Ceiling, Wall |  |
| Lumen Depreciation             | L70 80,000h   |  |
| Warranty (Years)               | 7             |  |
| CE Mark                        | Yes           |  |
| Diameter                       | 500 mm        |  |
|                                |               |  |