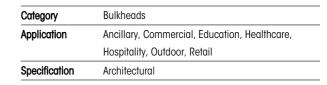

## Mercurial 2 IP54 2CCT Silver Switch Dim DALI-Code: AMER2/1/S/DD1/DM3

- Utility LED wall/ceiling luminaire suitable for education and commercial applications and ancillary areas
- Corridor function options available for effective reduction in energy consumption
- Clip in gear tray ensures quick installation