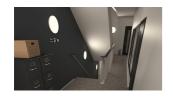

## Mercurial 2 IP54 2CCT Silver Switch Dim DALI-Code: AMER2/1/S/DD1/DM3

- Utility LED wall/ceiling luminaire suitable for education and commercial applications and ancillary areas
- Corridor function options available for effective reduction in energy consumption
- Clip in gear tray ensures quick installation