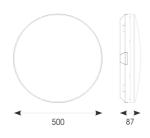

| TECHNICAL INFORMATION          |               |  |  |
|--------------------------------|---------------|--|--|
| Light Source                   | LED           |  |  |
| Colour / Finish                | Silver        |  |  |
| IP Rating                      | IP54          |  |  |
| Class Protection               | 2             |  |  |
| Internal / External            | Internal      |  |  |
| Surface / Recessed / Suspended | Ceiling, Wall |  |  |
| Lumen Depreciation             | L70 80,000h   |  |  |
| Warranty (Years)               | 7             |  |  |
| CE Mark                        | Yes           |  |  |
| Diameter                       | 500 mm        |  |  |
|                                |               |  |  |