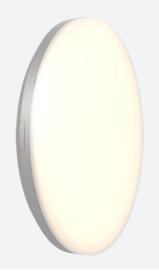

## Mercurial 2 IP54 2CCT Silver Switch Dim DALI-Code: AMER2/1/S/DD1/DM3

- Utility LED wall/ceiling luminaire suitable for education and commercial applications and ancillary areas
- Corridor function options available for effective reduction in energy consumption
- Clip in gear tray ensures quick installation