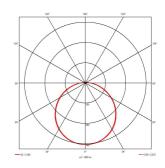

| GENERAL INFORMATION |                       |  |
|---------------------|-----------------------|--|
| Wattage             | 23W/34W               |  |
| Lumens Delivered    | 3200 - 4700lm (4000K) |  |
| Lm/W                | 140lm/W (4000K)       |  |
| Beam Angle          | 120                   |  |
| CRI                 | 80                    |  |
| CCT                 | 3000/4000K            |  |
| Input               | 220-240V              |  |
| Operating Temp      | 5°C - 40°C            |  |
| SDCM                | 3                     |  |
|                     |                       |  |