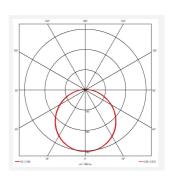

- CCT selectable between 3000K and 4000K and power selectable; offering a choice of 2 outputs, in one luminaire (AMER1/1/\*\* only)
- Side conduit entry covers retain sleek appearance when not in use

| GENERAL INFORMATION |                       |  |
|---------------------|-----------------------|--|
| Wattage             | 23W/34W               |  |
| Lumens Delivered    | 3200 - 4700lm (4000K) |  |
| Lm/W                | 140lm/W (4000K)       |  |
| Beam Angle          | 120                   |  |
| CRI                 | 80                    |  |
| CCT                 | 3000/4000K            |  |
| Input               | 220-240V              |  |
| Operating Temp      | 5°C - 40°C            |  |
| SDCM                | 3                     |  |