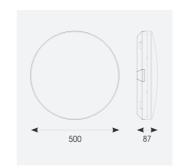

| TECHNICAL INFORMATION          |               |  |
|--------------------------------|---------------|--|
| Light Source                   | LED           |  |
| Colour / Finish                | Silver        |  |
| IP Rating                      | IP54          |  |
| Class Protection               | 2             |  |
| Internal / External            | Internal      |  |
| Surface / Recessed / Suspended | Ceiling, Wall |  |
| Lumen Depreciation             | L70 80,000h   |  |
| Warranty (Years)               | 7             |  |
| CE Mark                        | Yes           |  |
| Diameter                       | 500 mm        |  |