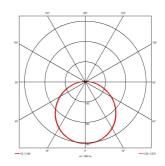

- CCT selectable between 3000K and 4000K and power selectable; offering a choice of 2 outputs, in one luminaire (AMER1/1/\*\* only)
- Side conduit entry covers retain sleek appearance when not in use

| GENERAL INFORMATION              |                         |  |
|----------------------------------|-------------------------|--|
| Wattage                          | 13W - 20W               |  |
| Lumens Delivered                 | 1900lm - 2700lm (4000K) |  |
| Lm/W                             | 135lm/W (4000K)         |  |
| Beam Angle                       | 120                     |  |
| CRI                              | 80                      |  |
| ССТ                              | 3000/4000K              |  |
| Input                            | 220-240V                |  |
| Operating Temp                   | -20°C - 40°C            |  |
| SDCM                             | 3                       |  |
| Product Weight without Packaging | 1.165 kg                |  |
|                                  |                         |  |