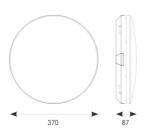

| TECHNICAL INFORMATION          |               |
|--------------------------------|---------------|
| Light Source                   | LED           |
| Colour / Finish                | White         |
| IP Rating                      | IP54          |
| Class Protection               | 2             |
| Internal / External            | Internal      |
| Surface / Recessed / Suspended | Ceiling, Wall |
| Lumen Depreciation             | L70 80,000h   |
| Warranty (Years)               | 7             |
| CE Mark                        | Yes           |
| Diameter                       | 370 mm        |
|                                |               |