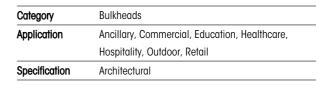

## Mercurial 1 IP54 2CCT Multi Wattage White Code: AMER1/1/W

- $\bullet \ \ \text{Utility LED wall/ceiling luminaire suitable for education and commercial applications and}$ ancillary areas
- Corridor function options available for effective reduction in energy consumption
- Clip in gear tray ensures quick installation