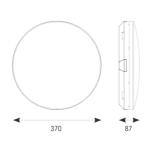

| TECHNICAL INFORMATION          |               |
|--------------------------------|---------------|
| Light Source                   | LED           |
| Colour / Finish                | White         |
| IP Rating                      | IP54          |
| Class Protection               | 2             |
| Internal / External            | Internal      |
| Surface / Recessed / Suspended | Ceiling, Wall |
| Lumen Depreciation             | L70 80,000h   |
| Warranty (Years)               | 7             |
| CE Mark                        | Yes           |
| Diameter                       | 370 mm        |
|                                |               |