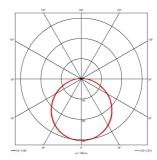

## Mercurial 1 IP54 2CCT Multi Wattage White OCTO Code: AMER1/1/W/OCTO/SM3

- $\bullet \ \ \text{Utility LED wall/ceiling luminaire suitable for education and commercial applications and}$ ancillary areas
- Corridor function options available for effective reduction in energy consumption
- Clip in gear tray ensures quick installation

- CCT selectable between 3000K and 4000K and power selectable; offering a choice of 2 outputs, in one luminaire (AMER1/1/\*\* only)
- Side conduit entry covers retain sleek appearance when not in use

| GENERAL INFORMATION              |                         |  |
|----------------------------------|-------------------------|--|
| Wattage                          | 20W                     |  |
| Lumens Delivered                 | 1900lm - 2700lm (4000K) |  |
| Lm/W                             | 135lm/W (4000K)         |  |
| Beam Angle                       | 120                     |  |
| CRI                              | 80                      |  |
| CCT                              | 3000/4000K              |  |
| Input                            | 220-240V                |  |
| Operating Temp                   | 5°C - 40°C              |  |
| SDCM                             | 3                       |  |
| Product Weight without Packaging | 1.261 kg                |  |