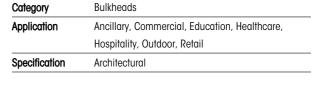

## Mercurial 1 IP54 2CCT Multi Wattage White OCTO Code: AMER1/1/W/OCTO/SM3

- $\bullet \ \ \text{Utility LED wall/ceiling luminaire suitable for education and commercial applications and}$ ancillary areas
- Corridor function options available for effective reduction in energy consumption
- Clip in gear tray ensures quick installation