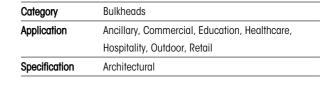

## PRODUCT FEATURES

- Utility LED wall/ceiling luminaire suitable for education and commercial applications and ancillary areas
- Corridor function options available for effective reduction in energy consumption
- Clip in gear tray ensures quick installation

- CCT selectable between 3000K and 4000K and power selectable; offering a choice of 2 outputs, in one luminaire (AMER1/1/\*\* only)
- Side conduit entry covers retain sleek appearance when not in use

| GENERAL INFORMATION              |                         |  |
|----------------------------------|-------------------------|--|
| Wattage                          | 13W - 20W               |  |
| Lumens Delivered                 | 1900lm - 2700lm (4000K) |  |
| Lm/W                             | 135lm/W (4000K)         |  |
| Beam Angle                       | 120                     |  |
| CRI                              | 80                      |  |
| ССТ                              | 3000/4000K              |  |
| Input                            | 220-240V                |  |
| Operating Temp                   | 5°C - 40°C              |  |
| SDCM                             | 3                       |  |
| Product Weight without Packaging | 1.261 kg                |  |