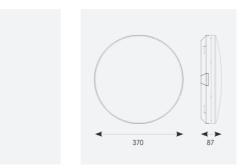

| TECHNICAL INFORMATION          |               |
|--------------------------------|---------------|
| Light Source                   | LED           |
| Colour / Finish                | White         |
| IP Rating                      | IP54          |
| Class Protection               | 2             |
| Internal / External            | Internal      |
| Surface / Recessed / Suspended | Ceiling, Wall |
| Lumen Depreciation             | L70 80,000h   |
| Warranty (Years)               | 7             |
| CE Mark                        | Yes           |
| Diameter                       | 370 mm        |
|                                |               |