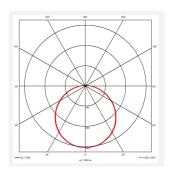

- CCT selectable between 3000K and 4000K and power selectable; offering a choice of 2 outputs, in one luminaire (AMER1/1/\*\* only)
- Side conduit entry covers retain sleek appearance when not in use

| GENERAL INFORMATION              |                         |  |
|----------------------------------|-------------------------|--|
| Wattage                          | 13W - 20W               |  |
| Lumens Delivered                 | 1900lm - 2700lm (4000K) |  |
| Lm/W                             | 135lm/W (4000K)         |  |
| Beam Angle                       | 120                     |  |
| CRI                              | 80                      |  |
| ССТ                              | 3000/4000K              |  |
| Input                            | 220-240V                |  |
| Operating Temp                   | 5°C - 40°C              |  |
| SDCM                             | 3                       |  |
| Product Weight without Packaging | 1.261 kg                |  |