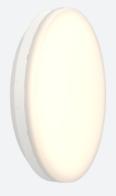

## **Mercurial**

## Mercurial 1 IP54 2CCT Multi Wattage White Code: AMER1/1/W/MWS/DM3

## PRODUCT FEATURES

- $\bullet \ \ \text{Utility LED wall/ceiling luminaire suitable for education and commercial applications and}$ ancillary areas
- Corridor function options available for effective reduction in energy consumption
- Clip in gear tray ensures quick installation