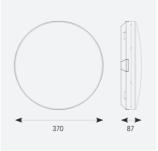

| TECHNICAL INFORMATION          |               |  |
|--------------------------------|---------------|--|
| Light Source                   | LED           |  |
| Colour / Finish                | White         |  |
| IP Rating                      | IP54          |  |
| Class Protection               | 2             |  |
| Internal / External            | Internal      |  |
| Surface / Recessed / Suspended | Ceiling, Wall |  |
| Lumen Depreciation             | L70 80,000h   |  |
| Warranty (Years)               | 7             |  |
| CE Mark                        | Yes           |  |
| Diameter                       | 370 mm        |  |
|                                |               |  |