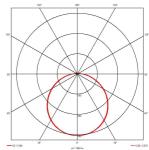

- CCT selectable between 3000K and 4000K and power selectable; offering a choice of 2 outputs, in one luminaire (AMER1/1/\*\* only)
- Side conduit entry covers retain sleek appearance when not in use

| GENERAL INFORMATION              |                         |
|----------------------------------|-------------------------|
| Wattage                          | 20W                     |
| Lumens Delivered                 | 1900lm - 2700lm (4000K) |
| Lm/W                             | 135lm/W (4000K)         |
| Beam Angle                       | 120                     |
| CRI                              | 80                      |
| CCT                              | 3000/4000K              |
| Input                            | 220-240V                |
| Operating Temp                   | 5°C - 40°C              |
| SDCM                             | 3                       |
| Product Weight without Packaging | 2.73 kg                 |