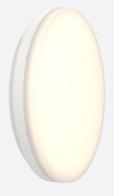

## Mercurial 1 IP54 2CCT Multi Wattage White 1-10V Code: AMER1/1/W/DD4/SM3

Category

- $\bullet \ \ \text{Utility LED wall/ceiling luminaire suitable for education and commercial applications and}$ ancillary areas
- Corridor function options available for effective reduction in energy consumption
- Clip in gear tray ensures quick installation

| TECHNICAL INFORMATION          |               |
|--------------------------------|---------------|
| Light Source                   | LED           |
| Colour / Finish                | White         |
| IP Rating                      | IP54          |
| Class Protection               | 2             |
| Internal / External            | Internal      |
| Surface / Recessed / Suspended | Ceiling, Wall |
| Lumen Depreciation             | L70 80,000h   |
| Warranty (Years)               | 7             |
| CE Mark                        | Yes           |
| Diameter                       | 370 mm        |