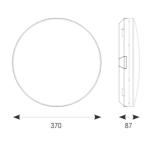

| TECHNICAL INFORMATION          |               |
|--------------------------------|---------------|
| Light Source                   | LED           |
| Colour / Finish                | White         |
| IP Rating                      | IP54          |
| Class Protection               | 2             |
| Internal / External            | Internal      |
| Surface / Recessed / Suspended | Ceiling, Wall |
| Lumen Depreciation             | L70 80,000h   |
| Warranty (Years)               | 7             |
| CE Mark                        | Yes           |
| Diameter                       | 370 mm        |