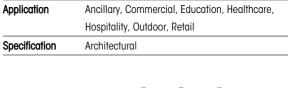

## Mercurial 1 IP54 2CCT Multi Wattage White 1-10V Code: AMER1/1/W/DD4/SM3

Category

- $\bullet \ \ \text{Utility LED wall/ceiling luminaire suitable for education and commercial applications and}$ ancillary areas
- Corridor function options available for effective reduction in energy consumption
- Clip in gear tray ensures quick installation