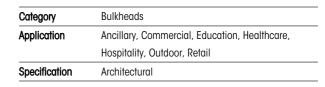

## Mercurial 1 IP54 2CCT Multi Wattage White DALI Code: AMER1/1/W/DD3/SM3

- $\bullet \ \ \text{Utility LED wall/ceiling luminaire suitable for education and commercial applications and}$ ancillary areas
- Corridor function options available for effective reduction in energy consumption
- Clip in gear tray ensures quick installation

www.ansell-lighting.com

- CCT selectable between 3000K and 4000K and power selectable; offering a choice of 2 outputs, in one luminaire (AMER1/1/\*\* only)
- Side conduit entry covers retain sleek appearance when not in use