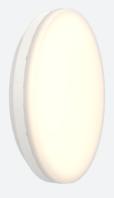

## **Mercurial**

## Mercurial 1 IP54 2CCT Multi Wattage White DALI Code: AMER1/1/W/DD3/SM3

- $\bullet \ \ \text{Utility LED wall/ceiling luminaire suitable for education and commercial applications and}$ ancillary areas
- Corridor function options available for effective reduction in energy consumption
- Clip in gear tray ensures quick installation