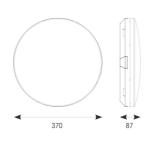

| TECHNICAL INFORMATION          |               |
|--------------------------------|---------------|
| Light Source                   | LED           |
| Colour / Finish                | White         |
| IP Rating                      | IP54          |
| Class Protection               | 2             |
| Internal / External            | Internal      |
| Surface / Recessed / Suspended | Ceiling, Wall |
| Lumen Depreciation             | L70 80,000h   |
| Warranty (Years)               | 7             |
| CE Mark                        | Yes           |
| Diameter                       | 370 mm        |
|                                |               |