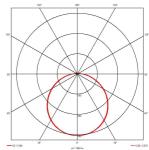

- CCT selectable between 3000K and 4000K and power selectable; offering a choice of 2 outputs, in one luminaire (AMER1/1/\*\* only)
- Side conduit entry covers retain sleek appearance when not in use

| GENERAL INFORMATION              |                         |  |
|----------------------------------|-------------------------|--|
| Wattage                          | 20W                     |  |
| Lumens Delivered                 | 1900lm - 2700lm (4000K) |  |
| Lm/W                             | 135lm/W (4000K)         |  |
| Beam Angle                       | 120                     |  |
| CRI                              | 80                      |  |
| CCT                              | 3000/4000K              |  |
| Input                            | 220-240V                |  |
| Operating Temp                   | 5°C - 40°C              |  |
| SDCM                             | 3                       |  |
| Product Weight without Packaging | 1.24 kg                 |  |