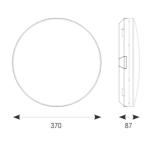

| TECHNICAL INFORMATION          |               |  |
|--------------------------------|---------------|--|
| Light Source                   | LED           |  |
| Colour / Finish                | White         |  |
| IP Rating                      | IP54          |  |
| Class Protection               | 2             |  |
| Internal / External            | Internal      |  |
| Surface / Recessed / Suspended | Ceiling, Wall |  |
| Lumen Depreciation             | L70 80,000h   |  |
| Warranty (Years)               | 7             |  |
| CE Mark                        | Yes           |  |
| Diameter                       | 370 mm        |  |
|                                |               |  |