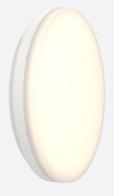

## Mercurial 1 IP54 2CCT Multi Wattage White Switch Code: AMER1/1/W/DD1/SM3

- $\bullet \ \ \text{Utility LED wall/ceiling luminaire suitable for education and commercial applications and}$ ancillary areas
- Corridor function options available for effective reduction in energy consumption
- Clip in gear tray ensures quick installation