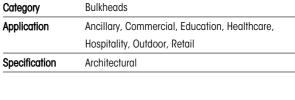

Bulkheads









## **Mercurial**

## Mercurial 1 IP54 2CCT Multi Wattage White Switch Code: AMER1/1/W/DD1/SM3









- $\bullet \ \ \text{Utility LED wall/ceiling luminaire suitable for education and commercial applications and}$ ancillary areas
- Corridor function options available for effective reduction in energy consumption
- Clip in gear tray ensures quick installation

- CCT selectable between 3000K and 4000K and power selectable; offering a choice of 2 outputs, in one luminaire (AMER1/1/\*\* only)
- Side conduit entry covers retain sleek appearance when not in use

| GENERAL INFORMATION              |                         |  |
|----------------------------------|-------------------------|--|
| Wattage                          | 20W                     |  |
| Lumens Delivered                 | 1900lm - 2700lm (4000K) |  |
| Lm/W                             | 135lm/W (4000K)         |  |
|