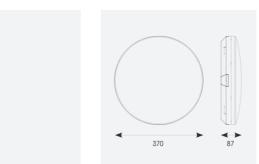

| TECHNICAL INFORMATION          |               |
|--------------------------------|---------------|
| Light Source                   | LED           |
| Colour / Finish                | Silver        |
| IP Rating                      | IP54          |
| Class Protection               | 2             |
| Internal / External            | Internal      |
| Surface / Recessed / Suspended | Ceiling, Wall |
| Lumen Depreciation             | L70 80,000h   |
| Warranty (Years)               | 7             |
| CE Mark                        | Yes           |
| Diameter                       | 370 mm        |