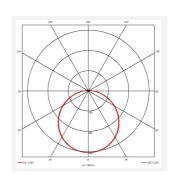

- CCT selectable between 3000K and 4000K and power selectable; offering a choice of 2 outputs, in one luminaire (AMER1/1/\*\* only)
- Side conduit entry covers retain sleek appearance when not in use

| GENERAL INFORMATION |                         |  |
|---------------------|-------------------------|--|
| Wattage             | 13W - 20W               |  |
| Lumens Delivered    | 1900lm - 2700lm (4000K) |  |
| Lm/W                | 135lm/W (4000K)         |  |
| Beam Angle          | 120                     |  |
| CRI                 | 80                      |  |
| CCT                 | 3000/4000K              |  |
| Input               | 220/240V                |  |
| Operating Temp      | 5°C - 40°C              |  |
| SDCM                | 3                       |  |