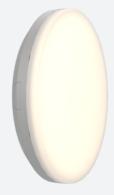

## PRODUCT FEATURES

- Utility LED wall/ceiling luminaire suitable for education and commercial applications and ancillary areas
- Corridor function options available for effective reduction in energy consumption
- Clip in gear tray ensures quick installation

| TECHNICAL INFORMATION          |               |
|--------------------------------|---------------|
| Light Source                   | LED           |
| Colour / Finish                | Silver        |
| IP Rating                      | IP54          |
| Class Protection               | 2             |
| Internal / External            | Internal      |
| Surface / Recessed / Suspended | Ceiling, Wall |
| Lumen Depreciation             | L70 80,000h   |
| Warranty (Years)               | 7             |
| CE Mark                        | Yes           |
| Diameter                       | 370 mm        |