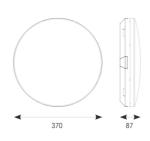

| TECHNICAL INFORMATION          |               |
|--------------------------------|---------------|
| Light Source                   | LED           |
| Colour / Finish                | Silver        |
| IP Rating                      | IP54          |
| Class Protection               | 2             |
| Internal / External            | Internal      |
| Surface / Recessed / Suspended | Ceiling, Wall |
| Lumen Depreciation             | L70 80,000h   |
| Warranty (Years)               | 7             |
| CE Mark                        | Yes           |
| Diameter                       | 370 mm        |
|                                |               |