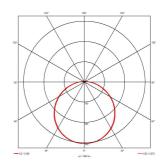

- CCT selectable between 3000K and 4000K and power selectable; offering a choice of 2 outputs, in one luminaire (AMER1/1/\*\* only)
- Side conduit entry covers retain sleek appearance when not in use

| GENERAL INFORMATION              |                         |
|----------------------------------|-------------------------|
| Wattage                          | 20W                     |
| Lumens Delivered                 | 1900lm - 2700lm (4000K) |
| Lm/W                             | 135lm/W (4000K)         |
| Beam Angle                       | 120                     |
| CRI                              | 80                      |
| CCT                              | 3000/4000K              |
| Input                            | 220-240V                |
| Operating Temp                   | 5°C - 40°C              |
| SDCM                             | 3                       |
| Product Weight without Packaging | 1.26 kg                 |