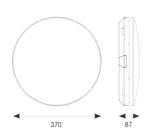

| TECHNICAL INFORMATION          |               |  |
|--------------------------------|---------------|--|
| Light Source                   | LED           |  |
| Colour / Finish                | Silver        |  |
| IP Rating                      | IP54          |  |
| Class Protection               | 2             |  |
| Internal / External            | Internal      |  |
| Surface / Recessed / Suspended | Ceiling, Wall |  |
| Lumen Depreciation             | L70 80,000h   |  |
| Warranty (Years)               | 7             |  |
| CE Mark                        | Yes           |  |
| Diameter                       | 370 mm        |  |
|                                |               |  |