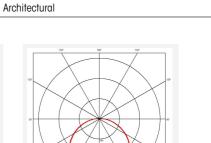

- CCT selectable between 3000K and 4000K and power selectable; offering a choice of 2 outputs, in one luminaire (AMER1/1/\*\* only)
- Side conduit entry covers retain sleek appearance when not in use

| GENERAL INFORMATION |                         |  |
|---------------------|-------------------------|--|
| Wattage             | 20W                     |  |
| Lumens Delivered    | 1900lm - 2700lm (4000K) |  |
| Lm/W                | 135lm/W (4000K)         |  |
| Beam Angle          | 120                     |  |
| CRI                 | 80                      |  |
| CCT                 | 3000/4000K              |  |
| Input               | 220-240V                |  |
| Operating Temp      | 5°C - 40°C              |  |
| SDCM                | 3                       |  |