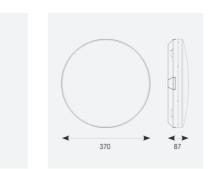

| TECHNICAL INFORMATION          |               |  |
|--------------------------------|---------------|--|
| Light Source                   | LED           |  |
| Colour / Finish                | Silver        |  |
| IP Rating                      | IP54          |  |
| Class Protection               | 2             |  |
| Internal / External            | Internal      |  |
| Surface / Recessed / Suspended | Ceiling, Wall |  |
| Lumen Depreciation             | L70 80,000h   |  |
| Warranty (Years)               | 7             |  |
| CE Mark                        | Yes           |  |
| Diameter                       | 370 mm        |  |