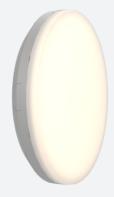

## **Mercurial**

## Mercurial 1 IP54 2CCT Multi Wattage Silver Code: AMER1/1/S/CF/DM3

## PRODUCT FEATURES

- Utility LED wall/ceiling luminaire suitable for education and commercial applications and ancillary areas
- Corridor function options available for effective reduction in energy consumption
- Clip in gear tray ensures quick installation