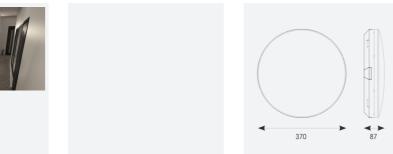

| TECHNICAL INFORMATION          |               |  |
|--------------------------------|---------------|--|
| Light Source                   | LED           |  |
| Colour / Finish                | Silver        |  |
| IP Rating                      | IP54          |  |
| Class Protection               | 2             |  |
| Internal / External            | Internal      |  |
| Surface / Recessed / Suspended | Ceiling, Wall |  |
| Lumen Depreciation             | L70 80,000h   |  |
| Warranty (Years)               | 7             |  |
| CE Mark                        | Yes           |  |
| Diameter                       | 370 mm        |  |