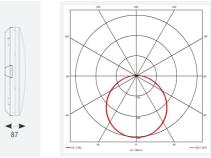

- CCT selectable between 3000K and 4000K and power selectable; offering a choice of 2 outputs, in one luminaire (AMER1/1/\*\* only)
- Side conduit entry covers retain sleek appearance when not in use

| GENERAL INFORMATION |                         |  |
|---------------------|-------------------------|--|
| Wattage             | 20W                     |  |
| Lumens Delivered    | 1900lm - 2700lm (4000K) |  |
| Lm/W                | 135lm/W (4000K)         |  |
| Beam Angle          | 120                     |  |
| CRI                 | 80                      |  |
| CCT                 | 3000/4000K              |  |
| Input               | 220-240V                |  |
| Operating Temp      | 5°C - 40°C              |  |
| SDCM                | 3                       |  |