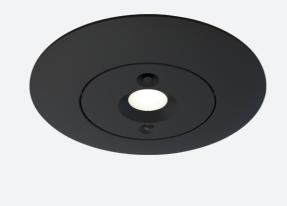

- Ultra-low profile recessed self-test emergency downlight
- High specification optic design and performance allows increased spacing providing reduced cost
- Self-test as standard with DALI emergency option

- · Supplied with open area and escape route interchangeable lenses
- Available in black and white finishes
- Up to 17.8 metres spacing between luminaires

| GENERAL INFORMATION              |                                        |
|----------------------------------|----------------------------------------|
| Wattage                          | 5W                                     |
| Lumens Delivered                 | 235Im (Escape Route) 211Im (Open Area) |
| Beam Angle                       | 110                                    |
| CRI                              | 70                                     |
| ССТ                              | 6000-7000K                             |
| Input                            | 220-240V                               |
| Operating Temp                   | 0°C - 40°C                             |
| SDCM                             | 6                                      |
| Cut-Out Size                     | 72                                     |
| Product Weight without Packaging | 0.694 kg                               |
|                                  |                                        |