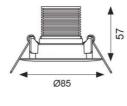

- · Supplied with open area and escape route interchangeable lenses
- Available in black and white finishes
- Up to 17.8 metres spacing between luminaires

| GENERAL INFORMATION              |                                        |
|----------------------------------|----------------------------------------|
| Wattage                          | 5W                                     |
| Lumens Delivered                 | 235Im (Escape Route) 211Im (Open Area) |
| Beam Angle                       | 110                                    |
| CRI                              | 70                                     |
| ССТ                              | 6000-7000K                             |
| Input                            | 220-240V                               |
| Operating Temp                   | 0°C - 40°C                             |
| SDCM                             | 6                                      |
| Cut-Out Size                     | 72                                     |
| Product Weight without Packaging | 0.694 kg                               |
|                                  |                                        |

| TECHNICAL INFORMATION |                                                               |
|-----------------------|---------------------------------------------------------------|
| LED                   |                                                               |
| Black                 |                                                               |
| IP20                  |                                                               |
| 1                     |                                                               |
| Internal              |                                                               |
| Recessed              |                                                               |
| 7                     |                                                               |
| Yes                   |                                                               |
| 85 mm                 |                                                               |
|                       | LED<br>Black<br>IP2O<br>1<br>Internal<br>Recessed<br>7<br>Yes |