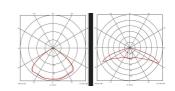

- · Supplied with open area and escape route interchangeable lenses
- Available in black and white finishes
- Up to 17.8 metres spacing between luminaires

| GENERAL INFORMATION              |                                        |
|----------------------------------|----------------------------------------|
| Wattage                          | 5W                                     |
| Lumens Delivered                 | 235Im (Escape Route) 211Im (Open Area) |
| Beam Angle                       | 110                                    |
| CRI                              | 70                                     |
| ССТ                              | 6000-7000K                             |
| Input                            | 220-240V                               |
| Operating Temp                   | 0°C - 40°C                             |
| SDCM                             | 6                                      |
| Cut-Out Size                     | 72                                     |
| Product Weight without Packaging | 0.694 kg                               |
|                                  |                                        |