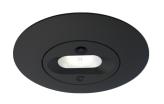

- · Supplied with open area and escape route interchangeable lenses
- Available in black and white finishes
- Up to 17.8 metres spacing between luminaires

| GENERAL INFORMATION              |                                        |
|----------------------------------|----------------------------------------|
| Wattage                          | 5W                                     |
| Lumens Delivered                 | 235Im (Escape Route) 211Im (Open Area) |
| Beam Angle                       | 110                                    |
| CRI                              | 70                                     |
| ССТ                              | 6000-7000K                             |
| Input                            | 220-240V                               |
| Operating Temp                   | 0°C - 40°C                             |
| SDCM                             | 6                                      |
| Cut-Out Size                     | 72                                     |
| Product Weight without Packaging | 0.694 kg                               |
|                                  |                                        |