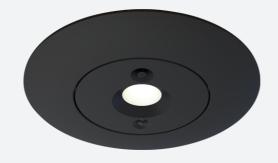

## Merlin DALI Emergency Downlight Non-Code: AMED/1/B/3NM/DA

- Ultra-low profile recessed self-test emergency downlight
- High specification optic design and performance allows increased spacing providing reduced cost
- Self-test as standard with DALI emergency option

- Supplied with open area and escape route interchangeable lenses
- · Available in black and white finishes
- Up to 17.8 metres spacing between luminaires

| GENERAL INFORMATION              |                                        |  |
|----------------------------------|----------------------------------------|--|
| Wattage                          | 5W                                     |  |
| Lumens Delivered                 | 235Im (Escape Route) 211Im (Open Area) |  |
| Beam Angle                       | 110                                    |  |
| CRI                              | 70                                     |  |
| CCT                              | 6000-7000K                             |  |
| Input                            | 220-240V                               |  |
| Operating Temp                   | 0°C - 40°C                             |  |
| SDCM                             | 6                                      |  |
| Cut-Out Size                     | 72                                     |  |
| Product Weight without Packaging | 0.765 kg                               |  |
|                                  |                                        |  |

| TECHNICAL INFORMATION          |          |  |
|--------------------------------|----------|--|
| Light Source                   | LED      |  |
| Colour / Finish                | Black    |  |
| IP Rating                      | IP20     |  |
| Class Protection               | 1        |  |
| Internal / External            | Internal |  |
| Surface / Recessed / Suspended | Recessed |  |
| Warranty (Years)               | 7        |  |
| CE Mark                        | Yes      |  |
| Diameter                       | 85 mm    |  |