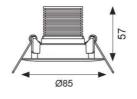

- Supplied with open area and escape route interchangeable lenses
- · Available in black and white finishes
- Up to 17.8 metres spacing between luminaires

| GENERAL INFORMATION              |                                        |  |
|----------------------------------|----------------------------------------|--|
| Wattage                          | 5W                                     |  |
| Lumens Delivered                 | 235Im (Escape Route) 211Im (Open Area) |  |
| Beam Angle                       | 110                                    |  |
| CRI                              | 70                                     |  |
| CCT                              | 6000-7000K                             |  |
| Input                            | 220-240V                               |  |
| Operating Temp                   | 0°C - 40°C                             |  |
| SDCM                             | 6                                      |  |
| Cut-Out Size                     | 72                                     |  |
| Product Weight without Packaging | 0.765 kg                               |  |
|                                  |                                        |  |

| TECHNICAL INFORMATION          |          |  |
|--------------------------------|----------|--|
| Light Source                   | LED      |  |
| Colour / Finish                | Black    |  |
| IP Rating                      | IP20     |  |
| Class Protection               | 1        |  |
| Internal / External            | Internal |  |
| Surface / Recessed / Suspended | Recessed |  |
| Warranty (Years)               | 7        |  |
| CE Mark                        | Yes      |  |
| Diameter                       | 85 mm    |  |