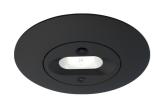

## Merlin DALI Emergency Downlight Non-Code: AMED/1/B/3NM/DA

- Ultra-low profile recessed self-test emergency downlight
- High specification optic design and performance allows increased spacing providing reduced cost
- Self-test as standard with DALI emergency option

- Supplied with open area and escape route interchangeable lenses
- · Available in black and white finishes
- Up to 17.8 metres spacing between luminaires

| GENERAL INFORMATION              |                                        |  |
|----------------------------------|----------------------------------------|--|
| Wattage                          | 5W                                     |  |
| Lumens Delivered                 | 235Im (Escape Route) 211Im (Open Area) |  |
| Beam Angle                       | 110                                    |  |
| CRI                              | 70                                     |  |
| CCT                              | 6000-7000K                             |  |
| Input                            | 220-240V                               |  |
| Operating Temp                   | 0°C - 40°C                             |  |
| SDCM                             | 6                                      |  |
| Cut-Out Size                     | 72                                     |  |
| Product Weight without Packaging | 0.765 kg                               |  |
|                                  |                                        |  |