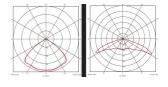

- Supplied with open area and escape route interchangeable lenses
- · Available in black and white finishes
- Up to 17.8 metres spacing between luminaires

| GENERAL INFORMATION              |                                        |  |
|----------------------------------|----------------------------------------|--|
| Wattage                          | 5W                                     |  |
| Lumens Delivered                 | 235Im (Escape Route) 211Im (Open Area) |  |
| Beam Angle                       | 110                                    |  |
| CRI                              | 70                                     |  |
| CCT                              | 6000-7000K                             |  |
| Input                            | 220-240V                               |  |
| Operating Temp                   | 0°C - 40°C                             |  |
| SDCM                             | 6                                      |  |
| Cut-Out Size                     | 72                                     |  |
| Product Weight without Packaging | 0.765 kg                               |  |
|                                  |                                        |  |