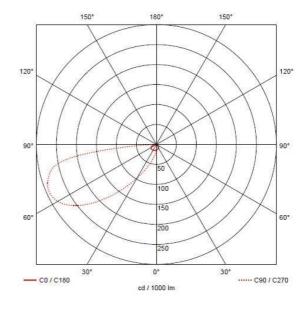

| GENER                            | AL INFORMATION |  |
|----------------------------------|----------------|--|
| Wattage                          | 8              |  |
| Lumens Delivered                 | 260lm (4000K)  |  |
| Lm/W                             | 37lm/W (4000K) |  |
| CRI                              | 80             |  |
| CCT                              | 3000K/4000K    |  |
| Input                            | 220-240V       |  |
| Operating Temp                   | -20°C - 25°C   |  |
| SDCM                             | 3              |  |
| Energy efficiency class          | E              |  |
| Product Weight without Packaging | 0.734 kg       |  |
|                                  |                |  |