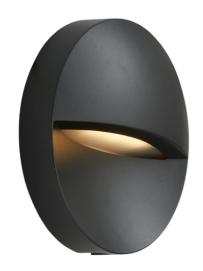

## PRODUCT FEATURES

- Surface mounting ultra-slim low level circular pathway light with downward light-spill suitable for residential and hospitality applications
- Screwless front cover with concealed allen key access
- Pre-wired with 1 metre of rubber insulated cable for ease of installation
- $\bullet \ \ \mbox{Die-cast aluminium construction with graphite paint finish}$
- Selectable CCT between 3000K and 4000K
- · Non-dimmable