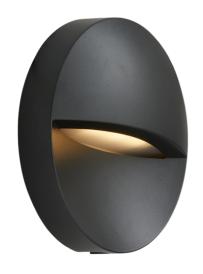

## PRODUCT FEATURES

- Surface mounting ultra-slim low level circular pathway light with downward light-spill suitable for residential and hospitality applications
- Screwless front cover with concealed allen key access
- Pre-wired with 1 metre of rubber insulated cable for ease of installation
- $\bullet \ \ \mbox{Die-cast aluminium construction with graphite paint finish}$
- Selectable CCT between 3000K and 4000K
- · Non-dimmable