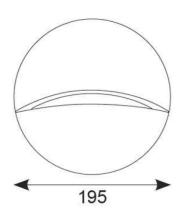

Belfast: +44 (0) 2890 773750

Warrington: +44 (0) 1942 433333

| TECHNIC                        | AL INFORMATION |
|--------------------------------|----------------|
| Light Source                   | LED            |
| Colour / Finish                | Graphite       |
| IP Rating                      | IP65           |
| IK Rating                      | IKO6           |
| Class Protection               | 1              |
| Internal / External            | External       |
| Surface / Recessed / Suspended | Wall           |
| Warranty (Years)               | 3              |
| CE Mark                        | Yes            |
| Diameter                       | 195 mm         |