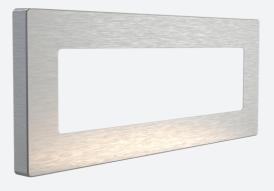

## Mattone

Mattone Bricklight CCT Brushed Chrome Code: AMATBLED/BC

Category

Application

Specification

- Universal polycarbonate LED bricklight suitable for residential and hospitality applications
- Polycarbonate construction ideal for coastal applications
- Supplied c/w installation housing for additional protection and ease of installation
- Non-dimmable

| TECHNICAL INFORMATION |                |  |
|-----------------------|----------------|--|
| Colour / Finish       | Brushed Chrome |  |
| IP Rating             | IP65           |  |
| Class Protection      | 1              |  |
| Internal / External   | External       |  |
| Warranty (Years)      | 3              |  |
| CE Mark               | Yes            |  |
| Height                | 106 mm         |  |