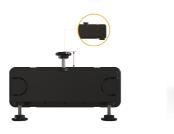

Unique adjustable feet allows for installation into multiple brick apertures ranging from 85mm to 115mm

Feature Lighting

Architectural

- Pre-wired with 500mm of rubber insulated cable
- CCT selectable between 3000K and 4000K