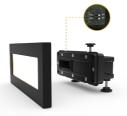

Unique adjustable feet allows for installation into multiple brick apertures ranging from 85mm to 115mm

Feature Lighting

Architectural

- Pre-wired with 500mm of rubber insulated cable
- CCT selectable between 3000K and 4000K