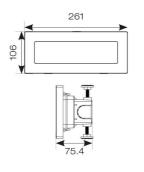

| TECHNICAL INFORMATION |                |  |
|-----------------------|----------------|--|
| Colour / Finish       | Brushed Chrome |  |
| IP Rating             | IP65           |  |
| Class Protection      | 1              |  |
| Internal / External   | External       |  |
| Warranty (Years)      | 3              |  |
| CE Mark               | Yes            |  |
| Height                | 106 mm         |  |