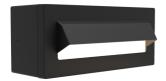

| Category      | Feature Lighting                 |  |
|---------------|----------------------------------|--|
| Application   | Hospitality, Residential, Retail |  |
| Specification | Architectural                    |  |

## **Mattone**

Mattone Bricklight CCT Surface Mounted Box Code: AMATB/SMB





- Mattone Bricklight CCT Surface Mounted Box
- Unique adjustable feet allows for installation into multiple brick apertures ranging from 85mm to 115mm
- Polycarbonate construction ideal for coastal applications
- Supplied c/w installation housing for additional protection and ease of installation
- $\bullet \ \ \text{Universal polycarbonate LED bricklight suitable for residential and hospitality applications}$
- Unique adjustable feet allows for installation into multiple brick apertures ranging from 85mm to 115mm
- Pre-wired with 500mm of rubber insulated cable
- CCT selectable between 3000K and 4000K

| GENERAL INFORMATION              |         |  |
|----------------------------------|---------|--|
| Product Weight without Packaging | 1.26 kg |  |

| TECHNICAL INFORMATION |  |  |
|-