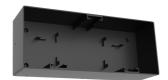

## **Mattone**

Mattone Bricklight CCT Surface Mounted Box Code: AMATB/SMB

- Mattone Bricklight CCT Surface Mounted Box
- Unique adjustable feet allows for installation into multiple brick apertures ranging from 85mm to 115mm
- Polycarbonate construction ideal for coastal applications
- Supplied c/w installation housing for additional protection and ease of installation
- $\bullet \ \ \text{Universal polycarbonate LED bricklight suitable for residential and hospitality applications}$
- Unique adjustable feet allows for installation into multiple brick apertures ranging from 85mm to 115mm
- Pre-wired with 500mm of rubber insulated cable
- CCT selectable between 3000K and 4000K