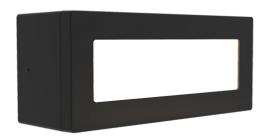

## **Mattone**

Mattone Bricklight CCT Surface Mounted Box Code: AMATB/SMB

- Mattone Bricklight CCT Surface Mounted Box
- Unique adjustable feet allows for installation into multiple brick apertures ranging from 85mm to 115mm
- Polycarbonate construction ideal for coastal applications
- Supplied c/w installation housing for additional protection and ease of installation
- $\bullet \ \ \text{Universal polycarbonate LED bricklight suitable for residential and hospitality applications}$
- Unique adjustable feet allows for installation into multiple brick apertures ranging from 85mm to 115mm
- Pre-wired with 500mm of rubber insulated cable
- CCT selectable between 3000K and 4000K

## **Mattone**

Mattone Bricklight CCT Surface Mounted Box Code: AMATB/SMB