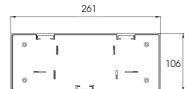

| GENERAL INFORMATION              |         |  |
|----------------------------------|---------|--|
| Product Weight without Packaging | 1.26 kg |  |

| TECHNICAL INFORMATION |  |  |
|-----------------------|--|--|
| Black                 |  |  |
| External              |  |  |
| Wall                  |  |  |
| 3                     |  |  |
| 68 mm                 |  |  |
|                       |  |  |