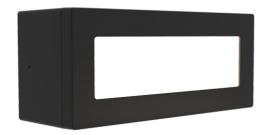

## **Mattone**

Mattone Bricklight CCT Surface Mounted Box Code: AMATB/SMB

- Mattone Bricklight CCT Surface Mounted Box
- Unique adjustable feet allows for installation into multiple brick apertures ranging from 85mm to 115mm
- Polycarbonate construction ideal for coastal applications
- Supplied c/w installation housing for additional protection and ease of installation
- $\bullet \ \ \text{Universal polycarbonate LED bricklight suitable for residential and hospitality applications}$
- Unique adjustable feet allows for installation into multiple brick apertures ranging from 85mm to 115mm
- Pre-wired with 500mm of rubber insulated cable
- CCT selectable between 3000K and 4000K