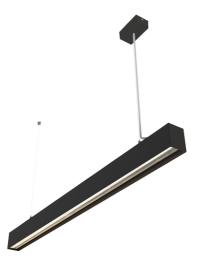

## Marlo

Marlo Bi-directional Linear UGR<19 1200mm Cool White

- Mattone Bricklight CCT Surface Mounted Box
- High output, high efficiency 90° lens technology offers optimum glare control and comfort for task / office applications.
- Adjustable suspension points c/w suspension kit

- Supplied bidirectional light output as standard (directional only option can be selected if required)
- Pre-wired with 2 metre cable
- Powered by Tridonic

| GENERAL INFORMATION              |            |
|----------------------------------|------------|
| Wattage                          | 38W        |
| Lumens Delivered                 | 3700lm     |
| Lm/W                             | 98lm/W     |
| Beam Angle                       | 90         |
| CRI                              | 90         |
| CCT                              | 4000K      |
| Input                            | 220-240V   |
| Operating Temp                   | 0°C - 25°C |
| SDCM                             | 3          |
| UGR                              | 16         |
| Product Weight without Packaging | 3.36 kg    |
|                                  |            |

## Marlo

Marlo Bi-directional Linear UGR<19 1200mm Cool White Code: AMARLED4/CW