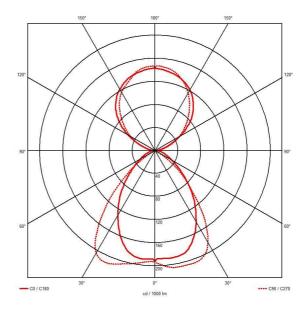

- Supplied bidirectional light output as standard (directional only option can be selected if required)
- Pre-wired with 2 metre cable
- Powered by Tridonic

| GENERAL INFORMATION              |            |
|----------------------------------|------------|
| Wattage                          | 38W        |
| Lumens Delivered                 | 3700lm     |
| Lm/W                             | 98lm/W     |
| Beam Angle                       | 90         |
| CRI                              | 90         |
| CCT                              | 4000K      |
| Input                            | 220-240V   |
| Operating Temp                   | 0°C - 25°C |
| SDCM                             | 3          |
| UGR                              | 16         |
| Product Weight without Packaging | 3.36 kg    |
|                                  |            |