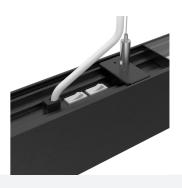

- Supplied bidirectional light output as standard (directional only option can be selected if required)
- Pre-wired with 2 metre cable
- Powered by Tridonic

| GENERAL INFORMATION              |            |
|----------------------------------|------------|
| Wattage                          | 38W        |
| Lumens Delivered                 | 3700lm     |
| Lm/W                             | 98lm/W     |
| Beam Angle                       | 90         |
| CRI                              | 90         |
| CCT                              | 4000K      |
| Input                            | 220-240V   |
| Operating Temp                   | 0°C - 25°C |
| SDCM                             | 3          |
| UGR                              | 16         |
| Product Weight without Packaging | 3.36 kg    |
|                                  |            |