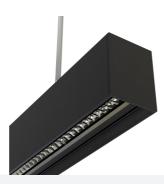

## Marlo

Marlo Bi-directional Linear UGR<19 1200mm Cool White

- Mattone Bricklight CCT Surface Mounted Box
- High output, high efficiency 90° lens technology offers optimum glare control and comfort for task / office applications.
- Adjustable suspension points c/w suspension kit

## Marlo

Marlo Bi-directional Linear UGR<19 1200mm Cool White Code: AMARLED4/CW