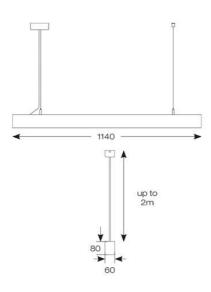

## Marlo

Marlo Bi-directional Linear UGR<19 1200mm Cool White

- Mattone Bricklight CCT Surface Mounted Box
- High output, high efficiency 90° lens technology offers optimum glare control and comfort for task / office applications.
- Adjustable suspension points c/w suspension kit

- Supplied bidirectional light output as standard (directional only option can be selected if required)
- Pre-wired with 2 metre cable
- Powered by Tridonic

| GENERAL INFORMATION              |            |
|----------------------------------|------------|
| Wattage                          | 38W        |
| Lumens Delivered                 | 3700lm     |
| Lm/W                             | 98lm/W     |
| Beam Angle                       | 90         |
| CRI                              | 90         |
| CCT                              | 4000K      |
| Input                            | 220-240V   |
| Operating Temp                   | 0°C - 25°C |
| SDCM                             | 3          |
| UGR                              | 16         |
| Product Weight without Packaging | 3.36 kg    |
|                                  |            |