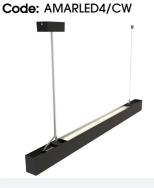

## Marlo

Marlo Bi-directional Linear UGR<19 1200mm Cool White

- Mattone Bricklight CCT Surface Mounted Box
- High output, high efficiency 90° lens technology offers optimum glare control and comfort for task / office applications.
- Adjustable suspension points c/w suspension kit

## Marlo

Marlo Bi-directional Linear UGR<19 1200mm Cool White Code: AMARLED4/CW