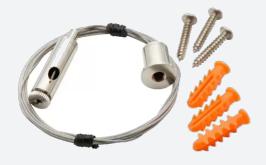

## Marlo

Marlo Bi-directional Linear Suspension Kit

Code: AMARLED/SK

| Category Commercial Linear |                                                      |  |
|----------------------------|------------------------------------------------------|--|
| Application                | Ancillary, Commercial, Education, Healthcare, Retail |  |
| Specification              | Architectural                                        |  |

• Marlo Bi-directional Linear Suspension Kit

| GEN                              | GENERAL INFORMATION |  |  |
|----------------------------------|---------------------|--|--|
| Product Weight without Packaging | 0.032 kg            |  |  |