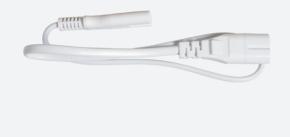

## Matrix Link Lead

Matrix 500mm Link Lead Code: AMALL500/1

|   | Accessory | for | Matrix   | Linklight   |
|---|-----------|-----|----------|-------------|
| • | ACCESSOL  | 101 | IVIUIIIX | LIIIKIIGIII |