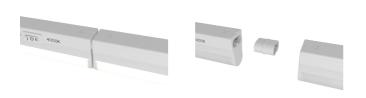

## **Matrix**

Matrix 4 Linklight Code: AMALL4/1

**Application** 

Specification

- CCT Selectable LED linklight with integral driver suitable for residential and retail applications
- Moulded spine fitted with integral switch and fixed diffuser
- Supplied with 230V 1.5m mains power lead and linking plug adaptor
- Linkable up to a maximum of twelve fittings

- Side mounted switch allows installer the choice of 3000K or 4000K colour temperature options
- c/w angled and straight fixing clips
- End-to-end linking provides aesthetically pleasing seamless light output
- Non-dimmable