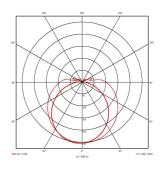

| GENERAL INFORMATION              |                |  |
|----------------------------------|----------------|--|
| Wattage                          | 14W            |  |
| Lumens Delivered                 | 1400lm (4000K) |  |
| Lm/W                             | 100lm/W        |  |
| Beam Angle                       | 100/160        |  |
| CRI                              | 80             |  |
| CCT                              | 3000/4000K     |  |
| Input                            | 220-240V       |  |
| Operating Temp                   | -10°C - 40°C   |  |
| SDCM                             | 6              |  |
| UGR                              | 23             |  |
| Product Weight without Packaging | 0.239 kg       |  |