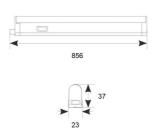

| TECHNICAL INFORMATION          |               |  |
|--------------------------------|---------------|--|
| Light Source                   | LED           |  |
| Colour / Finish                | White         |  |
| IP Rating                      | IP20          |  |
| Class Protection               | 2             |  |
| Internal / External            | Internal      |  |
| Surface / Recessed / Suspended | Ceiling, Wall |  |
| Lumen Depreciation             | L80 60,000h   |  |
| Warranty (Years)               | 4             |  |
| CE Mark                        | Yes           |  |
| Height                         | 37 mm         |  |