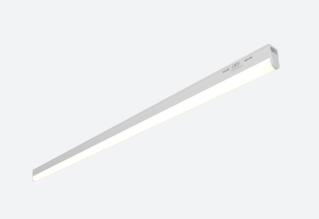

## **Matrix**

Matrix 4 Linklight Code: AMALL4/1

**Application** 

Specification

- CCT Selectable LED linklight with integral driver suitable for residential and retail applications
- Moulded spine fitted with integral switch and fixed diffuser
- Supplied with 230V 1.5m mains power lead and linking plug adaptor
- Linkable up to a maximum of twelve fittings

- Side mounted switch allows installer the choice of 3000K or 4000K colour temperature options
- c/w angled and straight fixing clips
- End-to-end linking provides aesthetically pleasing seamless light output
- Non-dimmable