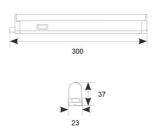

| TECHNICAL INFORMATION          |               |  |
|--------------------------------|---------------|--|
| Light Source                   | LED           |  |
| Colour / Finish                | White         |  |
| IP Rating                      | IP20          |  |
| Class Protection               | 2             |  |
| Internal / External            | Internal      |  |
| Surface / Recessed / Suspended | Ceiling, Wall |  |
| Lumen Depreciation             | L80 60,000h   |  |
| Warranty (Years)               | 4             |  |
| CE Mark                        | Yes           |  |
| Height                         | 37 mm         |  |