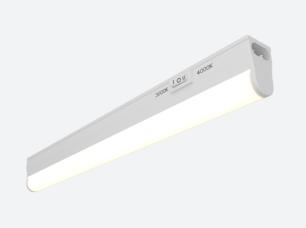

## **Matrix**

Matrix 2 Linklight Code: AMALL2/1

**Application** 

Specification

- CCT Selectable LED linklight with integral driver suitable for residential and retail applications
- Moulded spine fitted with integral switch and fixed diffuser
- Supplied with 230V 1.5m mains power lead and linking plug adaptor
- Linkable up to a maximum of twelve fittings

- Side mounted switch allows installer the choice of 3000K or 4000K colour temperature options
- c/w angled and straight fixing clips
- End-to-end linking provides aesthetically pleasing seamless light output
- Non-dimmable