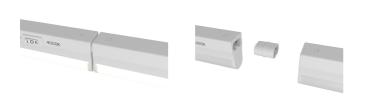

## **Matrix**

Matrix 2 Linklight Code: AMALL2/1

**Application** 

Specification

- CCT Selectable LED linklight with integral driver suitable for residential and retail applications
- Moulded spine fitted with integral switch and fixed diffuser
- Supplied with 230V 1.5m mains power lead and linking plug adaptor
- Linkable up to a maximum of twelve fittings

- Side mounted switch allows installer the choice of 3000K or 4000K colour temperature options
- c/w angled and straight fixing clips
- End-to-end linking provides aesthetically pleasing seamless light output
- Non-dimmable