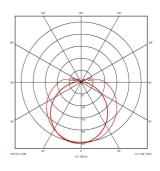

| GENERAL INFORMATION              |               |  |
|----------------------------------|---------------|--|
| Wattage                          | 5W            |  |
| Lumens Delivered                 | 500lm (4000K) |  |
| Lm/W                             | 100lm/W       |  |
| Beam Angle                       | 100/160       |  |
| CRI                              | 80            |  |
| CCT                              | 3000/4000K    |  |
| Input                            | 220-240V      |  |
| Operating Temp                   | -10°C - 40°C  |  |
| SDCM                             | 6             |  |
| UGR                              | 22            |  |
| Product Weight without Packaging | 0.159 kg      |  |