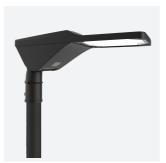

## Magna Street Light 3 Warm White Code: AMAGLED/3/WW

Category

**Application** 

Specification

Commercial, Education, Healthcare, Outdoor

## PRODUCT FEATURES

- Modern die-cast aluminium street light suitable for residential and commercial applications
- UV stabilized polycarbonate cover
- Built in anti-tamper isolation facility
- Advanced lens technology providing optimum performance and control.
- Die-cast aluminium construction for optimal heat dissipation and performance
- Toolless gear tray removal for ease of maintenance
- Compatible with post top or side entry utility 76mm spigot
- G3 Glare Rating