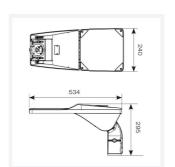

| TECHNICAL INFORMATION          |              |
|--------------------------------|--------------|
| Light Source                   | LED          |
| Colour / Finish                | Black        |
| IP Rating                      | IP66         |
| Class Protection               | 1            |
| Internal / External            | External     |
| Surface / Recessed / Suspended | Pole         |
| Lumen Depreciation             | L80 100,000h |
| Warranty (Years)               | 5            |
| CE Mark                        | Yes          |
| Height                         | 295 mm       |
| Accessories                    | AMAGLED/SBA  |