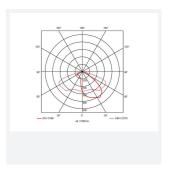

| GENERAL INFORMATION              |              |
|----------------------------------|--------------|
| Wattage                          | 70W          |
| Lumens Delivered                 | 10500lm      |
| Lm/W                             | 148lm/W      |
| Beam Angle                       | 50/140       |
| CRI                              | 70           |
| CCT                              | 3000K        |
| Input                            | 220-240V     |
| Operating Temp                   | -30°C - 50°C |
| SDCM                             | 3            |
| Product Weight without Packaging | 5.84 kg      |