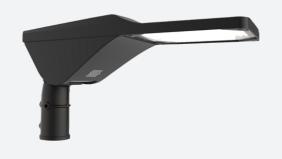

## Magna Street Light 3 Warm White Code: AMAGLED/3/WW

Category

**Application** 

Specification

Commercial, Education, Healthcare, Outdoor

## PRODUCT FEATURES

- Modern die-cast aluminium street light suitable for residential and commercial applications
- UV stabilized polycarbonate cover
- Built in anti-tamper isolation facility
- Advanced lens technology providing optimum performance and control.
- Die-cast aluminium construction for optimal heat dissipation and performance
- Toolless gear tray removal for ease of maintenance
- Compatible with post top or side entry utility 76mm spigot
- G3 Glare Rating