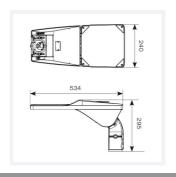

## PRODUCT FEATURES

- Modern die-cast aluminium street light suitable for residential and commercial applications
- UV stabilized polycarbonate cover
- Built in anti-tamper isolation facility
- Advanced lens technology providing optimum performance and control.
- Die-cast aluminium construction for optimal heat dissipation and performance
- Toolless gear tray removal for ease of maintenance
- Compatible with post top or side entry utility 76mm spigot
- G3 Glare Rating

| GENERAL INFORMATION              |              |  |
|----------------------------------|--------------|--|
| Wattage                          | 70W          |  |
| Lumens Delivered                 | 11000lm      |  |
| Lm/W                             | 151lm/W      |  |
| Beam Angle                       | 50x140       |  |
| CRI                              | 70           |  |
| CCT                              | 4000K        |  |
| Input                            | 220-240V     |  |
| Operating Temp                   | -30°C - 50°C |  |
| SDCM                             | 3            |  |
| Product Weight without Packaging | 5.84 kg      |  |

| TECHNICAL INFORMATION          |              |
|--------------------------------|--------------|
| Light Source                   | LED          |
| Colour / Finish                | Black        |
| IP Rating                      | IP66         |
| Class Protection               | 1            |
| Internal / External            | External     |
| Surface / Recessed / Suspended | Pole         |
| Lumen Depreciation             | L80 100,000h |
| Warranty (Years)               | 5            |
| CE Mark                        | Yes          |
| Height                         | 295 mm       |
| Accessories                    | AMAGLED/SBA  |