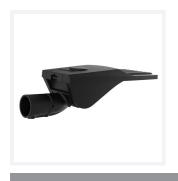

## PRODUCT FEATURES

- Modern die-cast aluminium street light suitable for residential and commercial applications
- UV stabilized polycarbonate cover
- Built in anti-tamper isolation facility
- Advanced lens technology providing optimum performance and control.
- Die-cast aluminium construction for optimal heat dissipation and performance
- Toolless gear tray removal for ease of maintenance
- Compatible with post top or side entry utility 76mm spigot
- G3 Glare Rating