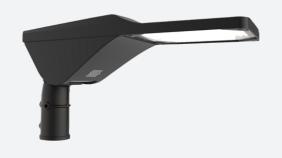

## Magna Street Light Photocell 3 Cool White Code: AMAGLED/3/PC

Category

**Application** 

Specification

Commercial, Education, Healthcare, Outdoor

## PRODUCT FEATURES

- Modern die-cast aluminium street light suitable for residential and commercial applications
- UV stabilized polycarbonate cover
- Built in anti-tamper isolation facility
- Advanced lens technology providing optimum performance and control.
- Die-cast aluminium construction for optimal heat dissipation and performance
- Toolless gear tray removal for ease of maintenance
- Compatible with post top or side entry utility 76mm spigot
- G3 Glare Rating