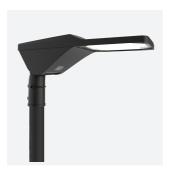

## Magna Street Light Photocell 3 Cool White Code: AMAGLED/3/PC

Category

**Application** 

Specification

Commercial, Education, Healthcare, Outdoor

## PRODUCT FEATURES

- Modern die-cast aluminium street light suitable for residential and commercial applications
- UV stabilized polycarbonate cover
- Built in anti-tamper isolation facility
- Advanced lens technology providing optimum performance and control.
- Die-cast aluminium construction for optimal heat dissipation and performance
- Toolless gear tray removal for ease of maintenance
- Compatible with post top or side entry utility 76mm spigot
- G3 Glare Rating