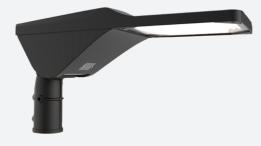

## Magna

Magna Street Light 1 Cool White Code: AMAGLED/1

PRODUCT FEATURES

- Modern die-cast aluminium street light suitable for residential and commercial applications
- UV stabilized polycarbonate cover
- Built in anti-tamper isolation facility
- Advanced lens technology providing optimum performance and control.
- Die-cast aluminium construction for optimal heat dissipation and performance
- Toolless gear tray removal for ease of maintenance

Category

Application

Specification

Streetlights

Performance

- · Compatible with post top or side entry utility 76mm spigot
- G3 Glare Rating

| GENERAL INFORMATION |  |
|---------------------|--|
| 30W                 |  |
| 5300lm              |  |
| 152lm/W             |  |
| 50/140              |  |
| 70                  |  |
| 4000K               |  |
| 220-240V            |  |
| -30°C - 50°C        |  |
| 3                   |  |
| 5.694 kg            |  |
|                     |  |

| TECHNICAL INFORMATION          |              |
|--------------------------------|--------------|
| Light Source                   | LED          |
| Colour / Finish                | Black        |
| IP Rating                      | IP66         |
| Class Protection               | 1            |
| Internal / External            | External     |
| Surface / Recessed / Suspended | Pole         |
| Lumen Depreciation             | L80 100,000h |
| Warranty (Years)               | 5            |
| CE Mark                        | Yes          |
| Height                         | 295 mm       |
| Accessories                    | AMAGLED/SBA  |