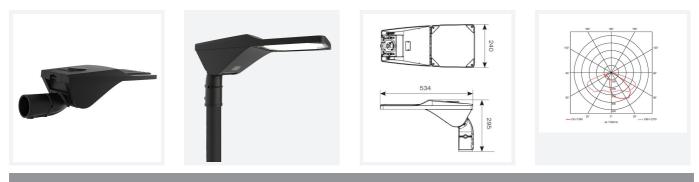

Category

Application

Specification

Streetlights

Performance

- · Compatible with post top or side entry utility 76mm spigot
- G3 Glare Rating

| GENERAL INFORMATION |  |
|---------------------|--|
| 30W                 |  |
| 5300lm              |  |
| 152lm/W             |  |
| 50/140              |  |
| 70                  |  |
| 4000K               |  |
| 220-240V            |  |
| -30°C - 50°C        |  |
| 3                   |  |
| 5.694 kg            |  |
|                     |  |

| TECHNICAL INFORMATION          |              |
|--------------------------------|--------------|
| Light Source                   | LED          |
| Colour / Finish                | Black        |
| IP Rating                      | IP66         |
| Class Protection               | 1            |
| Internal / External            | External     |
| Surface / Recessed / Suspended | Pole         |
| Lumen Depreciation             | L80 100,000h |
| Warranty (Years)               | 5            |
| CE Mark                        | Yes          |
| Height                         | 295 mm       |
| Accessories                    | AMAGLED/SBA  |