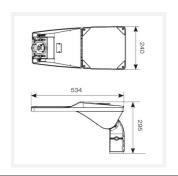

| GENERAL INFORMATION              |              |
|----------------------------------|--------------|
| Wattage                          | 30W          |
| Lumens Delivered                 | 4700lm       |
| Lm/W                             | 150lm/W      |
| Beam Angle                       | 50/140       |
| CRI                              | 70           |
| CCT                              | 3000K        |
| Input                            | 220-240V     |
| Operating Temp                   | -30°C - 50°C |
| SDCM                             | 3            |
| Product Weight without Packaging | 5.694 kg     |

| TECHNICAL INFORMATION          |              |
|--------------------------------|--------------|
| Light Source                   | LED          |
| Colour / Finish                | Black        |
| IP Rating                      | IP66         |
| Class Protection               | 1            |
| Internal / External            | External     |
| Surface / Recessed / Suspended | Pole         |
| Lumen Depreciation             | L80 100,000h |
| Warranty (Years)               | 5            |
| CE Mark                        | Yes          |
| Height                         | 295 mm       |
| Accessories                    | AMAGLED/SBA  |