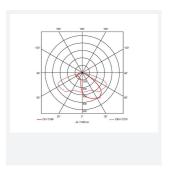

| GENERAL INFORMATION              |              |
|----------------------------------|--------------|
| Wattage                          | 30W          |
| Lumens Delivered                 | 4700lm       |
| Lm/W                             | 150lm/W      |
| Beam Angle                       | 50/140       |
| CRI                              | 70           |
| CCT                              | 3000K        |
| Input                            | 220-240V     |
| Operating Temp                   | -30°C - 50°C |
| SDCM                             | 3            |
| Product Weight without Packaging | 5.694 kg     |