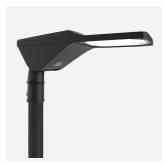

## Magna Street Light 1 Warm White Code: AMAGLED/1/WW

Category

**Application** 

Specification

Commercial, Education, Healthcare, Outdoor

## PRODUCT FEATURES

- Modern die-cast aluminium street light suitable for residential and commercial applications
- UV stabilized polycarbonate cover
- Built in anti-tamper isolation facility
- Advanced lens technology providing optimum performance and control.
- Die-cast aluminium construction for optimal heat dissipation and performance
- Toolless gear tray removal for ease of maintenance
- Compatible with post top or side entry utility 76mm spigot
- G3 Glare Rating