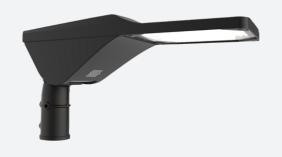

## Magna Street Light 1 Warm White Code: AMAGLED/1/WW

Category

**Application** 

Specification

Commercial, Education, Healthcare, Outdoor

## PRODUCT FEATURES

- Modern die-cast aluminium street light suitable for residential and commercial applications
- UV stabilized polycarbonate cover
- Built in anti-tamper isolation facility
- Advanced lens technology providing optimum performance and control.
- Die-cast aluminium construction for optimal heat dissipation and performance
- Toolless gear tray removal for ease of maintenance
- Compatible with post top or side entry utility 76mm spigot
- G3 Glare Rating