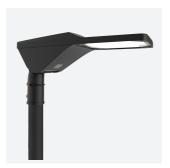

## PRODUCT FEATURES

- Modern die-cast aluminium street light suitable for residential and commercial applications
- UV stabilized polycarbonate cover
- Built in anti-tamper isolation facility
- Advanced lens technology providing optimum performance and control.
- Die-cast aluminium construction for optimal heat dissipation and performance
- Toolless gear tray removal for ease of maintenance
- Compatible with post top or side entry utility 76mm spigot
- G3 Glare Rating