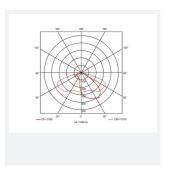

| GENERAL INFORMATION              |              |  |
|----------------------------------|--------------|--|
| Wattage                          | 30W          |  |
| Lumens Delivered                 | 4700lm       |  |
| Lm/W                             | 150lm/W      |  |
| Beam Angle                       | 50x140       |  |
| CRI                              | 70           |  |
| ССТ                              | 3000K        |  |
| Input                            | 220-240V     |  |
| Operating Temp                   | -30°C - 50°C |  |
| SDCM                             | 3            |  |
| Product Weight without Packaging | 5.704 kg     |  |