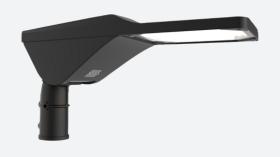

## PRODUCT FEATURES

- Modern die-cast aluminium street light suitable for residential and commercial applications
- UV stabilized polycarbonate cover
- Built in anti-tamper isolation facility
- Advanced lens technology providing optimum performance and control.
- Die-cast aluminium construction for optimal heat dissipation and performance
- Toolless gear tray removal for ease of maintenance
- Compatible with post top or side entry utility 76mm spigot
- G3 Glare Rating