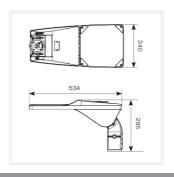

| TECHNICAL INFORMATION          |              |
|--------------------------------|--------------|
| Light Source                   | LED          |
| Colour / Finish                | Black        |
| IP Rating                      | IP66         |
| Class Protection               | 1            |
| Internal / External            | External     |
| Surface / Recessed / Suspended | Pole         |
| Lumen Depreciation             | L80 100,000h |
| Warranty (Years)               | 5            |
| CE Mark                        | Yes          |
| Height                         | 295 mm       |
| Accessories                    | AMAGLED/SBA  |