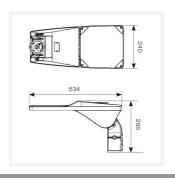

| TECHNICAL INFORMATION          |              |
|--------------------------------|--------------|
| Light Source                   | LED          |
| Colour / Finish                | Black        |
| IP Rating                      | IP66         |
| Class Protection               | 1            |
| Internal / External            | External     |
| Surface / Recessed / Suspended | Pole         |
| Lumen Depreciation             | L80 100,000h |
| Warranty (Years)               | 5            |
| CE Mark                        | Yes          |
| Height                         | 295 mm       |
| Accessories                    | AMAGLED/SBA  |