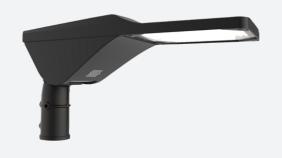

## Magna Street Light Photocell 1 Cool White Code: AMAGLED/1/PC

Category

**Application** 

Specification

Commercial, Education, Healthcare, Outdoor

## PRODUCT FEATURES

- Modern die-cast aluminium street light suitable for residential and commercial applications
- UV stabilized polycarbonate cover
- Built in anti-tamper isolation facility
- Advanced lens technology providing optimum performance and control.
- Die-cast aluminium construction for optimal heat dissipation and performance
- Toolless gear tray removal for ease of maintenance
- Compatible with post top or side entry utility 76mm spigot
- G3 Glare Rating