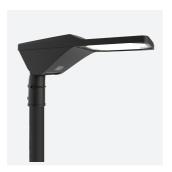

## PRODUCT FEATURES

- Modern die-cast aluminium street light suitable for residential and commercial applications
- UV stabilized polycarbonate cover
- Built in anti-tamper isolation facility
- Advanced lens technology providing optimum performance and control.
- Die-cast aluminium construction for optimal heat dissipation and performance
- Toolless gear tray removal for ease of maintenance
- Compatible with post top or side entry utility 76mm spigot
- G3 Glare Rating