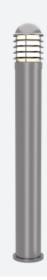

## Madrid Bollard 1275mm Stainless Steel Code: AMAD100/1/SS

- High Grade AISI 316L stainless steel bollard (AMAD\*\*/1/SS) and die-cast extruded aluminium bollard (AMAD/\*\*/1/B) suitable for residential, hospitality and commercial applications (supplied less lamp)
- Louvred head design and opal polycarbonate diffuser

- Textured black powder coat finish (AMAD/\*\*/1/B only)
- Option to add OCTO Connected by WiZ A60 smart lamp

| GENERAL INFORMATION              |              |  |
|----------------------------------|--------------|--|
| Wattage                          | 60W          |  |
| Input                            | 220-240V     |  |
| Operating Temp                   | -10°C - 40°C |  |
| Product Weight without Packaging | 3.917 kg     |  |