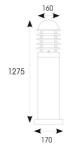

## Madrid Bollard 1275mm Stainless Steel Code: AMAD100/1/SS

- High Grade AISI 316L stainless steel bollard (AMAD\*\*/1/SS) and die-cast extruded aluminium bollard (AMAD/\*\*/1/B) suitable for residential, hospitality and commercial applications (supplied less lamp)
- Louvred head design and opal polycarbonate diffuser

| TECHNICAL INFORMATION          |                 |
|--------------------------------|-----------------|
| Light Source                   | E27             |
| Colour / Finish                | Stainless Steel |
| IP Rating                      | IP44            |
| Class Protection               | 1               |
| Internal / External            | External        |
| Surface / Recessed / Suspended | Floor           |
| Warranty (Years)               | 5               |
| CE Mark                        | Yes             |
| Diameter                       | 170 mm          |
| Height                         | 1,275 mm        |
|                                |                 |