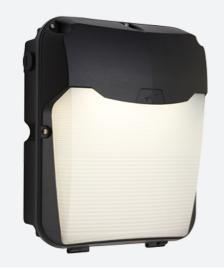

## Lynx Wallpack Photocell Black Code: ALWPLED/PC

Category Application

Specification

Commercial, Education, Healthcare, Hospitality,

Industrial, Outdoor, Residential, Retail

## PRODUCT FEATURES

- Robust wall mounted luminaire for general accent illumination and suitable for education, commercial, industrial applications
- Die-cast aluminium body with vandal resistant polycarbonate Fresnel lens diffuser
- Multiple conduit entry and BESA box fixing points

| TECHNICAL INFORMATION          |             |  |
|--------------------------------|-------------|--|
| Light Source                   | LED         |  |
| Colour / Finish                | Black       |  |
| IP Rating                      | IP65        |  |
| Class Protection               | 1           |  |
| Internal / External            | External    |  |
| Surface / Recessed / Suspended | Wall        |  |
| Lumen Depreciation             | L70 60,000h |  |
| Warranty (Years)               | 5           |  |
| CE Mark                        | Yes         |  |
| Height                         | 300 mm      |  |