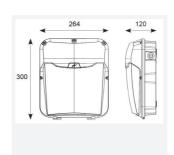

| TECHNICAL INFORMATION          |             |  |
|--------------------------------|-------------|--|
| Light Source                   | LED         |  |
| Colour / Finish                | Black       |  |
| IP Rating                      | IP65        |  |
| Class Protection               | 1           |  |
| Internal / External            | External    |  |
| Surface / Recessed / Suspended | Wall        |  |
| Lumen Depreciation             | L70 60,000h |  |
| Warranty (Years)               | 5           |  |
| CE Mark                        | Yes         |  |
| Height                         | 300 mm      |  |