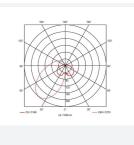

## Lynx

Lynx Wallpack OCTO Smart Control Black Code: ALWPLED/OCTO







Category

Application

Specification



Commercial, Education, Healthcare, Hospitality,

Industrial, Outdoor, Residential, Retail

## **PRODUCT FEATURES**

- Robust wall mounted luminaire for general accent illumination and suitable for education, commercial, industrial applications
- Die-cast aluminium body with vandal resistant polycarbonate Fresnel lens diffuser
- Multiple conduit entry and BESA box fixing points

- Integral emergency option provides downward illumination with a beam angle of  $60^\circ$
- Tamper-proof allen key screws supplied as standard
- · Photocell and sensor options

| GENERAL INFORMATION              |            |
|----------------------------------|------------|
| Wattage                          | 29W        |
| Lumens Delivered                 | 2000lm     |
| Lm/W                             | 7