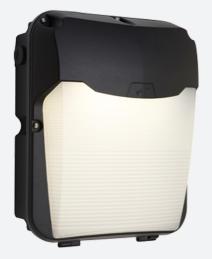

## Lynx

Lynx Wallpack OCTO Smart Control Black Code: ALWPLED/OCTO

Category

Application

Specification

Commercial, Education, Healthcare, Hospitality,

Industrial, Outdoor, Residential, Retail

## **PRODUCT FEATURES**

- Robust wall mounted luminaire for general accent illumination and suitable for education, commercial, industrial applications
- Die-cast aluminium body with vandal resistant polycarbonate Fresnel lens diffuser
- Multiple conduit entry and BESA box fixing points

- Integral emergency option provides downward illumination with a beam angle of  $60^\circ$
- Tamper-proof allen key screws supplied as standard
- · Photocell and sensor options

| GENERAL INFORMATION              |            |
|----------------------------------|------------|
| Wattage                          | 29W        |
| Lumens Delivered                 | 2000lm     |
| Lm/W                             | 71lm/W     |
| Beam Angle                       | 25/75      |
| CRI                              | 80         |
| CCT                              | 4000K      |
| Input                            | 220-240V   |
| Operating Temp                   | 0°C - 25°C |
| SDCM                             | 6          |
| Product Weight without Packaging | 2.189 kg   |
|                                  |            |

| TECHNICAL INFORMATION          |             |  |
|--------------------------------|-------------|--|
| Light Source                   | LED         |  |
| Colour / Finish                | Black       |  |
| IP Rating                      | IP65        |  |
| Class Protection               | 1           |  |
| Internal / External            | External    |  |
| Surface / Recessed / Suspended | Wall        |  |
| Lumen Depreciation             | L70 60,000h |  |
| Warranty (Years)               | 5           |  |
| CE Mark                        | Yes         |  |
| Height                         | 300 mm      |  |