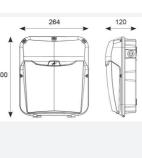

| TECHNICAL INFORMATION          |             |  |
|--------------------------------|-------------|--|
| Light Source                   | LED         |  |
| Colour / Finish                | Black       |  |
| IP Rating                      | IP65        |  |
| Class Protection               | 1           |  |
| Internal / External            | External    |  |
| Surface / Recessed / Suspended | Wall        |  |
| Lumen Depreciation             | L70 60,000h |  |
| Warranty (Years)               | 5           |  |
| CE Mark                        | Yes         |  |
| Height                         | 300 mm      |  |