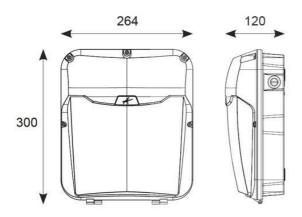

Belfast: +44 (0) 2890 773750

Warrington: +44 (0) 1942 433333

| TECHNICAL                      | . INFORMATION |
|--------------------------------|---------------|
| Light Source                   | LED           |
| Colour / Finish                | Black         |
| IP Rating                      | IP65          |
| IK Rating                      | IKO8          |
| Class Protection               | 1             |
| Internal / External            | External      |
| Surface / Recessed / Suspended | Wall          |
| Lumen Depreciation             | L70 60,000h   |
| Warranty (Years)               | 5             |
| CE Mark                        | Yes           |
| Height                         | 300 mm        |
| Emergency Output Duration      | 3 Hr          |