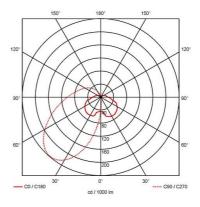

- Integral emergency option provides downward illumination with a beam angle of  $60^{\circ}$
- Tamper-proof allen key screws supplied as standard
- Photocell and sensor options

| GENER                            | RAL INFORMATION |
|----------------------------------|-----------------|
| Wattage                          | 29W             |
| Lumens Delivered                 | 2000lm          |
| Lm/W                             | 71lm/W          |
| Beam Angle                       | 25/75           |
| CRI                              | 80              |
| CCT                              | 4000K           |
| Input                            | 220-240V        |
| Operating Temp                   | 0°C - 25°C      |
| SDCM                             | 6               |
| Product Weight without Packaging | 2.152 kg        |
|                                  |                 |