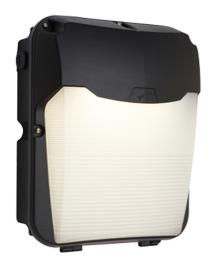

## Lynx

Lynx Wallpack Emergency Black Code: ALWPLED/M3

## PRODUCT FEATURES

- Robust wall mounted luminaire for general accent illumination and suitable for education, commercial, industrial applications
- Die-cast aluminium body with vandal resistant polycarbonate Fresnel lens diffuser
- Multiple conduit entry and BESA box fixing points

- Integral emergency option provides downward illumination with a beam angle of  $60^{\circ}$
- Tamper-proof allen key screws supplied as standard
- Photocell and sensor options

| GENER                            | RAL INFORMATION |
|----------------------------------|-----------------|
| Wattage                          | 29W             |
| Lumens Delivered                 | 2000lm          |
| Lm/W                             | 71lm/W          |
| Beam Angle                       | 25/75           |
| CRI                              | 80              |
| CCT                              | 4000K           |
| Input                            | 220-240V        |
| Operating Temp                   | 0°C - 25°C      |
| SDCM                             | 6               |
| Product Weight without Packaging | 2.152 kg        |
|                                  |                 |