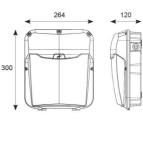

- Integral emergency option provides downward illumination with a beam angle of  $60^\circ$
- Die-cast aluminium body with vandal resistant polycarbonate Fresnel lens diffuser
- Multiple conduit entry and BESA box fixing points