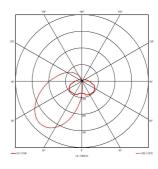

| GENERAL INFORMATION              |                         |  |
|----------------------------------|-------------------------|--|
| Wattage                          | 18W-30W                 |  |
| Lumens Delivered                 | 1400lm - 2200lm (4000K) |  |
| Lm/W                             | 75lm/W (4000K)          |  |
| Beam Angle                       | 70                      |  |
| CRI                              | 80                      |  |
| ССТ                              | 3000/4000K              |  |
| Input                            | 220-240V                |  |
| Operating Temp                   | -10°C to 40°C           |  |
| Product Weight without Packaging | 1.641 kg                |  |