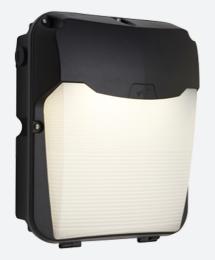

## Lynx

Lynx Wallpack Microwave Sensor Code: ALWP/1/MWS

- Robust wall mounted luminaire for general accent illumination and suitable for education, commercial, industrial applications
- Power and CCT selectable; offering a choice of 2 outputs and 2 colour temperature options, in one luminaire
- Tamper-proof allen key screws supplied as standard
- Photocell and sensor options

| TECHNICAL INFORMATION          |          |  |
|--------------------------------|----------|--|
| Light Source                   | LED      |  |
| Colour / Finish                | Black    |  |
| IP Rating                      | IP65     |  |
| Class Protection               | 1        |  |
| Internal / External            | External |  |
| Surface / Recessed / Suspended | Wall     |  |
| Warranty (Years)               | 5        |  |
| CE Mark                        | Yes      |  |