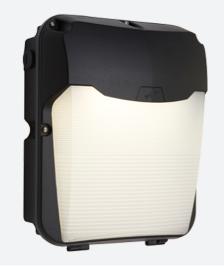

## Lynx Wallpack Microwave Sensor Photocell Code: ALWP/1/MWS/PC

- Robust wall mounted luminaire for general accent illumination and suitable for education, commercial, industrial applications
- Power and CCT selectable; offering a choice of 2 outputs and 2 colour temperature options, in one luminaire
- Tamper-proof allen key screws supplied as standard
- Photocell and sensor options

- Integral emergency option provides downward illumination with a beam angle of  $60^{\circ}$
- Die-cast aluminium body with vandal resistant polycarbonate Fresnel lens diffuser
- Multiple conduit entry and BESA box fixing points