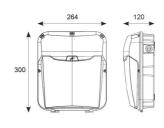

| GENERAL INFORMATION              |                         |
|----------------------------------|-------------------------|
| Wattage                          | 18W-30W                 |
| Lumens Delivered                 | 1400lm - 2200lm (4000K) |
| Lm/W                             | 75lm/W (4000K)          |
| Beam Angle                       | 70                      |
| CRI                              | 80                      |
| CCT                              | 3000/4000K              |
| Input                            | 220-240V                |
| Operating Temp                   | -10°C to 40°C           |
| Product Weight without Packaging | 2.791 kg                |