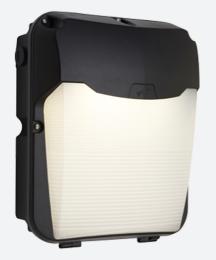

## Lynx

Lynx Wallpack Microwave Sensor Emergency Code: ALWP/1/MWS/M3

Application

Specification

@ansell\_lighting

in Ansell Lighting

Performance

f ansellighting

ansell\_lighting

0

Commercial, Healthcare, Industrial, Outdoor, Retail

- Robust wall mounted luminaire for general accent illumination and suitable for education, commercial, industrial applications
- Power and CCT selectable; offering a choice of 2 outputs and 2 colour temperature options, in one luminaire
- Tamper-proof allen key screws supplied as standard
- Photocell and sensor options

- Integral emergency option provides downward illumination with a beam angle of  $60^\circ$
- Die-cast aluminium body with vandal resistant polycarbonate Fresnel lens diffuser
- Multiple conduit entry and BESA box fixing points