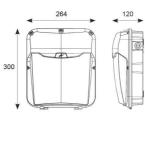

| GENERAL INFORMATION              |                         |
|----------------------------------|-------------------------|
| Wattage                          | 18W-30W                 |
| Lumens Delivered                 | 1400lm - 2200lm (4000K) |
| Lm/W                             | 75lm/W (4000K)          |
| Beam Angle                       | 70                      |
| CRI                              | 80                      |
| CCT                              | 3000/4000K              |
| Input                            | 220-240V                |
| Operating Temp                   | 5°C to 40°C             |
| Product Weight without Packaging | 2.791 kg                |

| TECHNICAL INFORMATION          |          |  |
|--------------------------------|----------|--|
| Light Source                   | LED      |  |
| Colour / Finish                | Black    |  |
| IP Rating                      | IP65     |  |
| Class Protection               | 1        |  |
| Internal / External            | External |  |
| Surface / Recessed / Suspended | Wall     |  |
| Warranty (Years)               | 5        |  |
| CE Mark                        | Yes      |  |