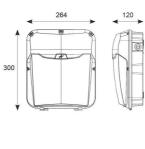

| GENERAL INFORMATION              |                         |
|----------------------------------|-------------------------|
| Wattage                          | 18W-30W                 |
| Lumens Delivered                 | 1400lm - 2200lm (4000K) |
| Lm/W                             | 75lm/W (4000K)          |
| Beam Angle                       | 70                      |
| CRI                              | 80                      |
| ССТ                              | 3000/4000K              |
| Input                            | 220-240V                |
| Operating Temp                   | 5°C to 40°C             |
| Product Weight without Packaging | 1.641 kg                |

| TECHNICAL INFORMATION          |          |  |
|--------------------------------|----------|--|
| Light Source                   | LED      |  |
| Colour / Finish                | Black    |  |
| IP Rating                      | IP65     |  |
| Class Protection               | 1        |  |
| Internal / External            | External |  |
| Surface / Recessed / Suspended | Wall     |  |
| Warranty (Years)               | 5        |  |
| CE Mark                        | Yes      |  |