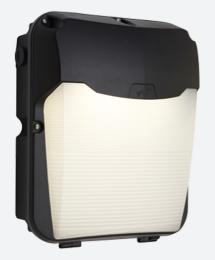

## Lynx

Lynx Wallpack Microwave Sensor Emergency Code: ALWP/1/MWS/M3/PC

Application

Specification

@ansell\_lighting

in Ansell Lighting

Performance

f ansellighting

ansell\_lighting

0

Commercial, Healthcare, Industrial, Outdoor, Retail

- Robust wall mounted luminaire for general accent illumination and suitable for education, commercial, industrial applications
- Power and CCT selectable; offering a choice of 2 outputs and 2 colour temperature options, in one luminaire
- Tamper-proof allen key screws supplied as standard
- Photocell and sensor options

- Integral emergency option provides downward illumination with a beam angle of  $60^\circ$
- Die-cast aluminium body with vandal resistant polycarbonate Fresnel lens diffuser
- Multiple conduit entry and BESA box fixing points