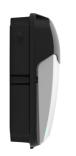

## Lynx

Lynx Wallpack Microwave Sensor Emergency Code: ALWP/1/MWS/M3/PC

Application

Specification

@ansell\_lighting

in Ansell Lighting

Performance

f ansellighting

ansell\_lighting

0

Commercial, Healthcare, Industrial, Outdoor, Retail

- Robust wall mounted luminaire for general accent illumination and suitable for education, commercial, industrial applications
- Power and CCT selectable; offering a choice of 2 outputs and 2 colour temperature options, in one luminaire
- Tamper-proof allen key screws supplied as standard
- Photocell and sensor options

- Integral emergency option provides downward illumination with a beam angle of  $60^\circ$
- Die-cast aluminium body with vandal resistant polycarbonate Fresnel lens diffuser
- Multiple conduit entry and BESA box fixing points