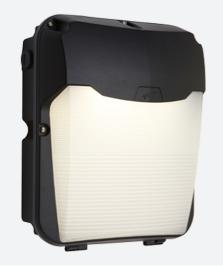

## Lynx Wallpack DALI Emergency Code: ALWP/1/DD3/M3

- Robust wall mounted luminaire for general accent illumination and suitable for education, commercial, industrial applications
- Power and CCT selectable; offering a choice of 2 outputs and 2 colour temperature options, in one luminaire
- Tamper-proof allen key screws supplied as standard
- Photocell and sensor options

- Integral emergency option provides downward illumination with a beam angle of  $60^{\circ}$
- Die-cast aluminium body with vandal resistant polycarbonate Fresnel lens diffuser
- Multiple conduit entry and BESA box fixing points