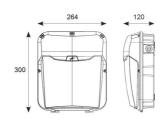

| GENERAL INFORMATION              |                         |
|----------------------------------|-------------------------|
| Wattage                          | 30W                     |
| Lumens Delivered                 | 1400lm - 2200lm (4000K) |
| Lm/W                             | 75lm/W (4000K)          |
| Beam Angle                       | 70                      |
| CRI                              | 80                      |
| CCT                              | 3000/4000K              |
| Input                            | 220-240V                |
| Operating Temp                   | 5°C to 40°C             |
| Product Weight without Packaging | 2.047 kg                |