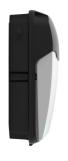

## Lynx Wallpack Switch Dim Code: ALWP/1/DD1

- Robust wall mounted luminaire for general accent illumination and suitable for education, commercial, industrial applications
- Power and CCT selectable; offering a choice of 2 outputs and 2 colour temperature options, in one luminaire
- Tamper-proof allen key screws supplied as standard
- Photocell and sensor options

- Integral emergency option provides downward illumination with a beam angle of  $60^{\circ}$
- Die-cast aluminium body with vandal resistant polycarbonate Fresnel lens diffuser
- Multiple conduit entry and BESA box fixing points