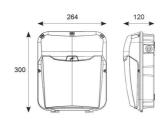

- Integral emergency option provides downward illumination with a beam angle of  $60^{\circ}$
- Die-cast aluminium body with vandal resistant polycarbonate Fresnel lens diffuser
- Multiple conduit entry and BESA box fixing points