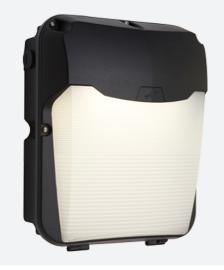

## Lynx Wallpack Switch Dim Code: ALWP/1/DD1

- Robust wall mounted luminaire for general accent illumination and suitable for education, commercial, industrial applications
- Power and CCT selectable; offering a choice of 2 outputs and 2 colour temperature options, in one luminaire
- Tamper-proof allen key screws supplied as standard
- Photocell and sensor options

- Integral emergency option provides downward illumination with a beam angle of  $60^{\circ}$
- Die-cast aluminium body with vandal resistant polycarbonate Fresnel lens diffuser
- Multiple conduit entry and BESA box fixing points