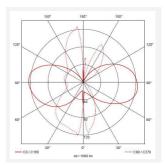

- LED light bar for uniform light output
- Textured polycarbonate finish and tinted lens
- Colour matching PIR lens ensures discreet appearance

| GENERAL INFORMATION              |              |  |
|----------------------------------|--------------|--|
| Wattage                          | 8W           |  |
| Lumens Delivered                 | 550lm        |  |
| Lm/W                             | 68lm/W       |  |
| Beam Angle                       | 360          |  |
| CRI                              | 80           |  |
| CCT                              | 3000K        |  |
| Input                            | 220-240V     |  |
| Operating Temp                   | -10°C - 40°C |  |
| SDCM                             | 6            |  |
| Product Weight without Packaging | 0.61 kg      |  |