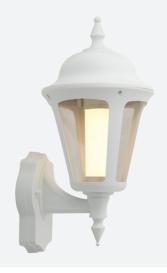

## Latina Wall Lantern

Latina Wall Lantern White Code: ALWLLED/WH







## PRODUCT FEATURES

• LED light bar for uniform light output

www.ansell-lighting.com

- Unique design provides installer with option of top arm or bottom arm mounting, without the need of additional wiring (PIR version bottom arm mounting only)
- PIR option for convenience and security. Incorporates manual override option
- Non-dimmable

- LED light bar for uniform light output
- Textured polycarbonate finish and tinted lens
- Colour matching PIR lens ensures discreet appearance

| GENERAL INFORMATION              |              |  |
|----------------------------------|--------------|--|
| Wattage                          | 8W           |  |
| Lumens Delivered                 | 550lm        |  |
| Lm/W