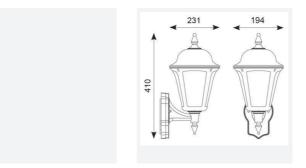

| TECHNICAL INFORMATION          |             |  |
|--------------------------------|-------------|--|
| Light Source                   | LED         |  |
| Colour / Finish                | White       |  |
| IP Rating                      | IP65        |  |
| Class Protection               | 2           |  |
| Internal / External            | External    |  |
| Surface / Recessed / Suspended | Wall        |  |
| Lumen Depreciation             | L70 60,000h |  |
| Warranty (Years)               | 3           |  |
| CE Mark                        | Yes         |  |
| Height                         | 410 mm      |  |
| Accessories                    | ALWL/CBW    |  |