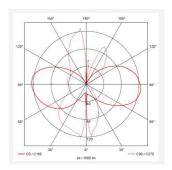

- LED light bar for uniform light output
- Textured polycarbonate finish and tinted lens
- Colour matching PIR lens ensures discreet appearance

| GENERAL INFORMATION              |              |  |
|----------------------------------|--------------|--|
| Wattage                          | 8W           |  |
| Lumens Delivered                 | 550lm        |  |
| Lm/W                             | 68lm/W       |  |
| Beam Angle                       | 360          |  |
| CRI                              | 80           |  |
| CCT                              | 3000K        |  |
| Input                            | 220-240V     |  |
| Operating Temp                   | -10°C - 40°C |  |
| SDCM                             | 5            |  |
| Product Weight without Packaging | 0.61 kg      |  |