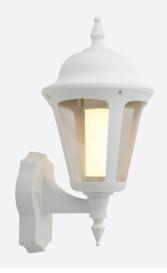

## Latina Wall Lantern

Latina Wall Lantern PIR White Code: ALWLLED/PIR/WH

## PRODUCT FEATURES

• LED light bar for uniform light output

www.ansell-lighting.com

- Unique design provides installer with option of top arm or bottom arm mounting, without the need of additional wiring (PIR version bottom arm mounting only)
- PIR option for convenience and security. Incorporates manual override option
- Non-dimmable

- LED light bar for uniform light output
- Textured polycarbonate finish and tinted lens
- Colour matching PIR lens ensures discreet appearance

| GENERAL INFORMATION              |              |  |
|----------------------------------|--------------|--|
| Wattage                          | 8W           |  |
| Lumens Delivered                 | 550lm        |  |
| Lm/W                             | 68lm/W       |  |
| Beam Angle                       | 360          |  |
| CRI                              | 80           |  |
| CCT                              | 3000K        |  |
| Input                            | 220-240V     |  |
| Operating Temp                   | -10°C - 40°C |  |
| SDCM                             | 5            |  |
| Product Weight without Packaging | 0.61 kg      |  |