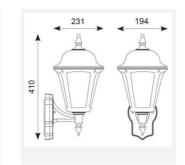

| TECHNICAL INFORMATION          |             |
|--------------------------------|-------------|
| Light Source                   | LED         |
| Colour / Finish                | White       |
| IP Rating                      | IP65        |
| Class Protection               | 2           |
| Internal / External            | External    |
| Surface / Recessed / Suspended | Wall        |
| Lumen Depreciation             | L70 60,000h |
| Warranty (Years)               | 3           |
| CE Mark                        | Yes         |
| Height                         | 410 mm      |
| Accessories                    | ALWL/CBW    |