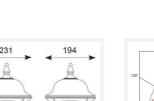

| TECHNICAL INFORMATION          |             |  |
|--------------------------------|-------------|--|
| Light Source                   | LED         |  |
| Colour / Finish                | Black       |  |
| IP Rating                      | IP65        |  |
| Class Protection               | 2           |  |
| Internal / External            | External    |  |
| Surface / Recessed / Suspended | Wall        |  |
| Lumen Depreciation             | L70 60,000h |  |
| Warranty (Years)               | 3           |  |
| CE Mark                        | Yes         |  |
| Height                         | 410 mm      |  |
| Accessories                    | ALWL/CBB    |  |