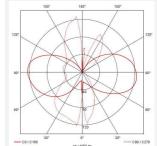

- LED light bar for uniform light output
- Textured polycarbonate finish and tinted lens
- Colour matching PIR lens ensures discreet appearance

| 0                                | SENERAL INFORMATION |
|----------------------------------|---------------------|
| Wattage                          | 8W                  |
| Lumens Delivered                 | 550lm               |
| Lm/W                             | 68lm/W              |
| Beam Angle                       | 360                 |
| CRI                              | 80                  |
| ССТ                              | 3000K               |
| Input                            | 220-240V            |
| Operating Temp                   | -10°C - 40°C        |
| SDCM                             | 5                   |
| Product Weight without Packaging | 0.61 kg             |